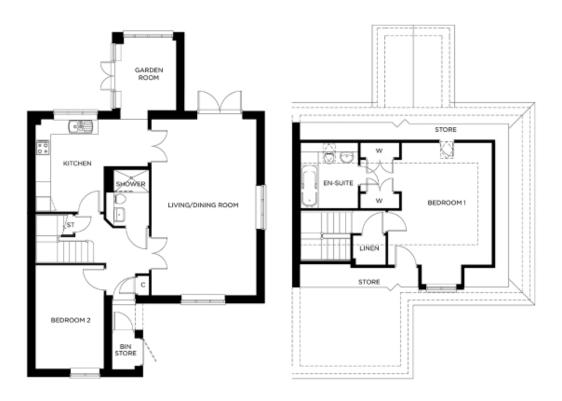

### Internal measurements: 1,216sq ft

 Kitchen
 8' 9" x 11' 7"
 2,660 x 3,510mm

 Living/Dining Room
 13' 7" x 22' 9"
 4,120 x 6,930mm

 Bedroom 1
 13' 5" x 15' 9"
 4,080 x 4,780mm

 Bedroom 2
 8' 9" x 13' 3"
 2,660 x 4,030mm