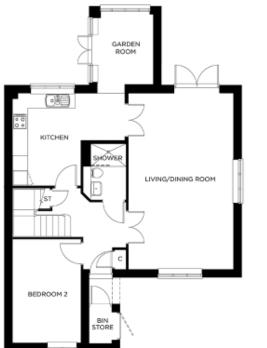

## Internal measurements: 1,234sq ft

| Kitchen            | 8′ 9″ x 11′ 7″  | 2,660 x 3,510mm |
|--------------------|-----------------|-----------------|
| Living/Dining Room | 13' 7" x 22' 9" | 4,120 x 6,930mm |
| Bedroom 1          | 13′ 5″ x 15′ 9″ | 4,080 x 4,780mm |
| Bedroom 2          | 8′ 9″ x 13′ 3″  | 2,660 x 4,030mm |