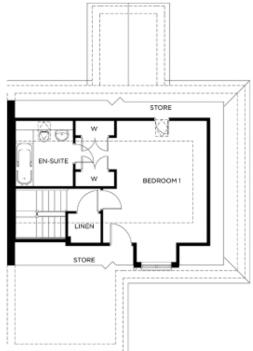

## Internal measurements: 1,234sq ft

| Kitchen            | 8′ 9″ x 11′ 7″  | 2,660 x 3,510mm |
|--------------------|-----------------|-----------------|
| Living/Dining Room | 13' 7" x 22' 9" | 4,120 x 6,930mm |
| Bedroom 1          | 13′ 5″ x 15′ 9″ | 4,080 x 4,780mm |
| Bedroom 2          | 8′ 9″ x 13′ 3″  | 2,660 x 4,030mm |