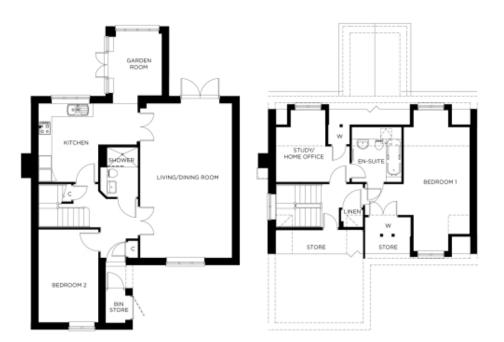

## Internal measurements: 1,300sq ft

| Kitchen            | 14' 7" x 11' 7" | 4,440 x 3,510mm |
|--------------------|-----------------|-----------------|
| Living/Dining Room | 13' 7" x 22' 9" | 4,120 x 6,930mm |
| Bedroom 1          | 9′ 8″ x 15′ 9″  | 2,940 x 4,780mm |
| Bedroom 2          | 8′ 9″ x 13′ 8″  | 2,660 x 4,150mm |
| Study/Home Office  | 10′ 10″ x 8′ 1″ | 3,290 x 2,450mm |