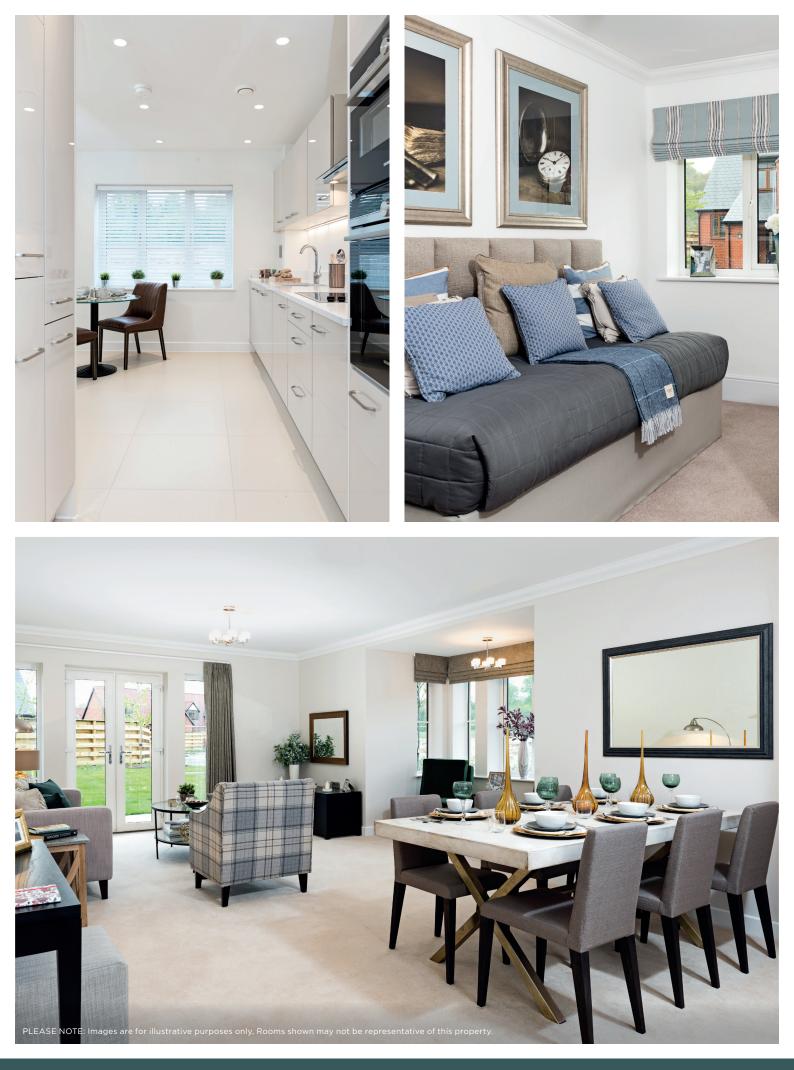

## Price: £559,000\*

This beautiful house features a versatile open-plan living space next to the fully equipped kitchen. An en suite master bedroom is supplemented by a second en suite double bedroom, third bedroom and separate shower-room, giving the flexibility to entertain guests all year round. An entrance with ample storage flows into an interior complete with the very latest fixtures, fittings and appliances.

Åpathernchaikges apptighes described, the homes are unfurnished.

\* Based on a 125-year lease, and subject to service charge, event fees and ground rent. Please ask for further information.

Version 3 - 19/10/2018