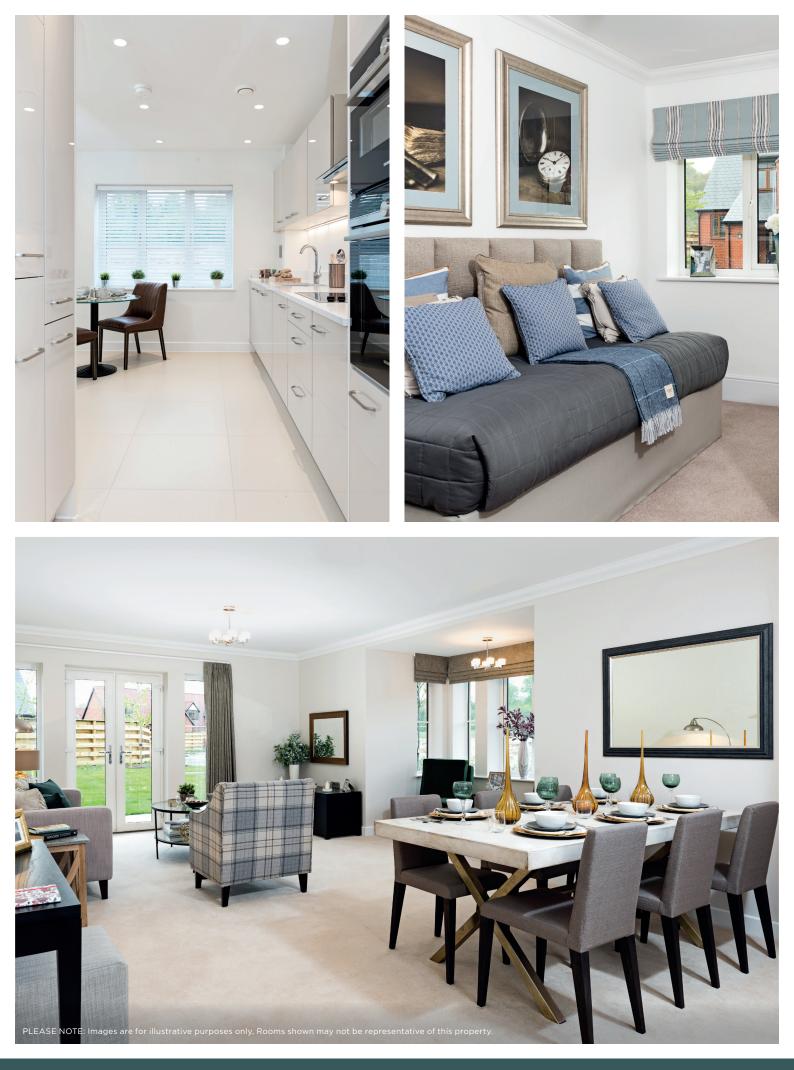

## Price: £POA\*

This beautiful house features a versatile open-plan living space next to the fully equipped kitchen. An en suite master bedroom is supplemented by a second en suite double bedroom, third bedroom and separate shower-room, giving the flexibility to entertain guests all year round. An entrance with ample storage flows into an interior complete with the very latest fixtures, fittings and appliances.