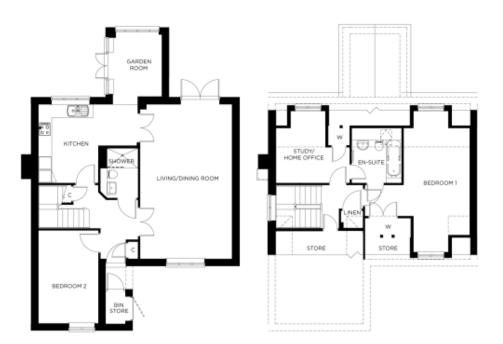

## Price: £POA\*

This beautiful house features a versatile open-plan living space next to the fully equipped kitchen. An en suite master bedroom is supplemented by a second en suite double bedroom, third bedroom and separate shower-room, giving the flexibility to entertain guests all year round. An entrance with ample storage flows into an interior complete with the very latest fixtures, fittings and appliances.

## Internal measurements: 1,311sq ft

| Kitchen            | 14' 7" x 11' 7" | 4,440 x 3,510mm |
|--------------------|-----------------|-----------------|
| Living/Dining Room | 13' 7" x 22' 9" | 4,120 x 6,930mm |
| Bedroom 1          | 9′ 8″ x 15′ 9″  | 2,940 x 4,780mm |
| Bedroom 2          | 8′ 9″ x 13′ 8″  | 2,660 x 4,150mm |
| Study/Home Office  | 10′ 10″ x 8′ 1″ | 3,290 x 2,450mm |