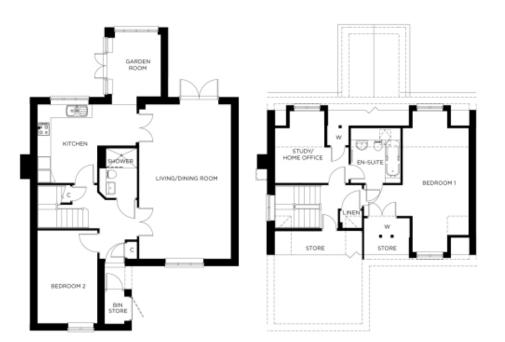

## Internal measurements: 1,300sq ft

| Kitchen            | 14' 7" x 11' 7" | 4,440 x 3,510mm |
|--------------------|-----------------|-----------------|
| Living/Dining Room | 13' 7" x 22' 9" | 4,120 x 6,930mm |
| Bedroom 1          | 9′ 8″ x 15′ 9″  | 2,940 x 4,780mm |
| Bedroom 2          | 8′ 9″ x 13′ 8″  | 2,660 x 4,150mm |
| Study/Home Office  | 10′ 10″ x 8′ 1″ | 3,290 x 2,450mm |