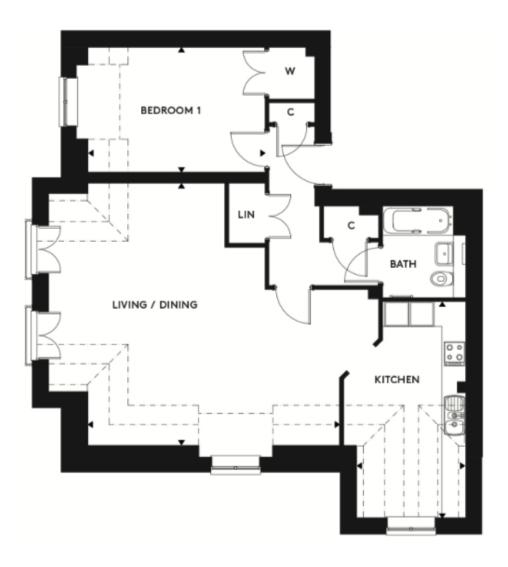

## Internal measurements: 890sq ft

Kitchen Living/Dining Bedroom 1 8' 6" x 17' 0" 19' 9" x 20' 7" 13' 11" x 9' 9" 2,580 x 5,160mm 6,010 x 6,260mm 4,220 x 2,950mm

Apart from the fixtures and fittings described, the homes are unfurnished.