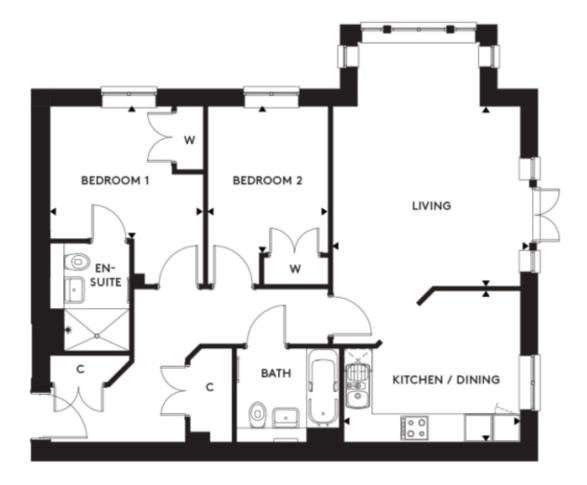

## 3 Millway Lodge

## Price: £435,000\*, Ground floor

\* other charges apply

## Internal measurements: 814sq ft

| Kitchen       | 12' 3" × 10' 6" | 3,720 x 3,180mm |
|---------------|-----------------|-----------------|
| Living/Dining | 13' 0" x 12' 6" | 3,960 x 3,790mm |
| Bedroom 1     | 10' 8" x 9' 2"  | 3,230 x 2,780mm |
| Bedroom 2     | 8′ 4″ x 9′ 10″  | 2,520 x 2,980mm |