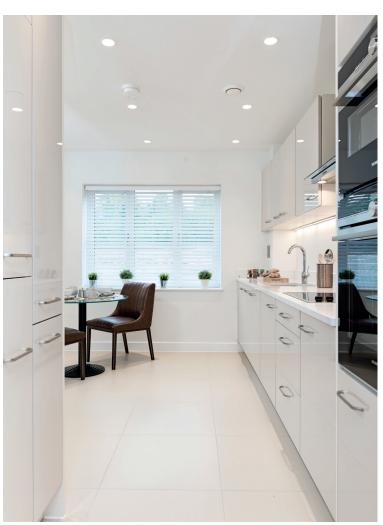

## Internal measurements: 1,278sq ft

| Kitchen       | 11′ 1″ × 18′ 1″  | 3,370 x 5,510mm |
|---------------|------------------|-----------------|
| Living/Dining | 21' 2" x 11' 11" | 6,440 x 3,610mm |
| Bedroom 1     | 15′ 6″ x 10′ 0″  | 4,720 x 3,040mm |
| Bedroom 2     | 14′ 6″ x 11′ 8″  | 4,400 x 3,540mm |