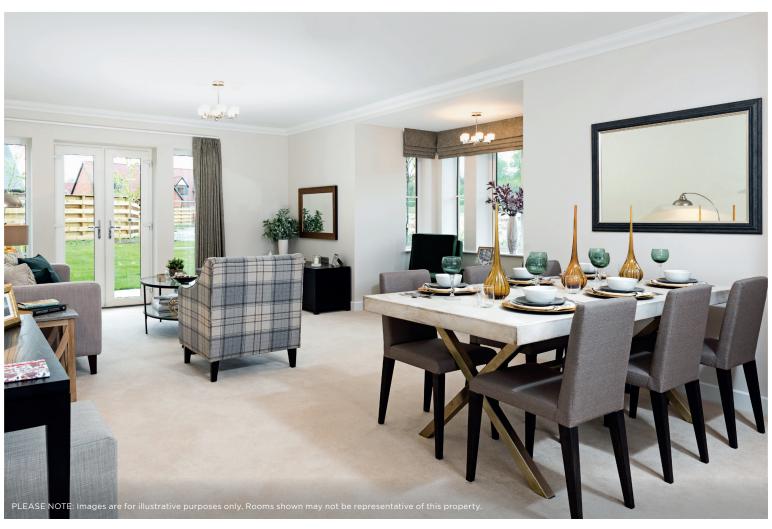

## Internal measurements: 1,278sq ft

| Kitchen       | 11′ 1″ × 18′ 1″  | 3,370 x 5,510mm |
|---------------|------------------|-----------------|
| Living/Dining | 21' 2" x 11' 11" | 6,440 x 3,610mm |
| Bedroom 1     | 15′ 6″ x 10′ 0″  | 4,720 x 3,040mm |
| Bedroom 2     | 14′ 6″ x 11′ 8″  | 4,400 x 3,540mm |