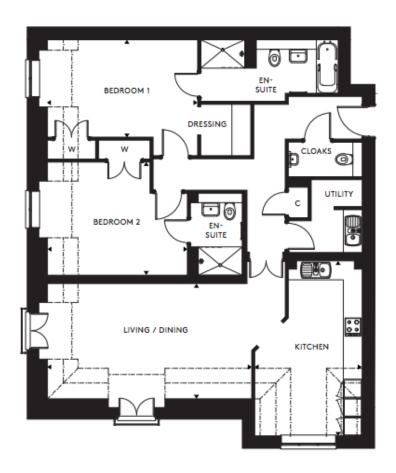

## Internal measurements: 1,278sq ft

| Kitchen       | 11′ 1″ × 18′ 1″  | 3,370 x 5,510mm |
|---------------|------------------|-----------------|
| Living/Dining | 21' 2" x 11' 11" | 6,440 x 3,610mm |
| Bedroom 1     | 15′ 6″ x 10′ 0″  | 4,720 x 3,040mm |
| Bedroom 2     | 14′ 6″ x 11′ 8″  | 4,400 x 3,540mm |