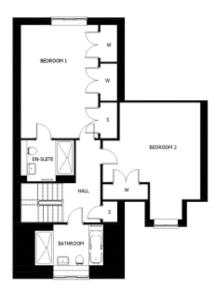

## Price: £838,500\*

This beautiful cottage features a versatile living space adjacent to the fully equipped open-plan kitchen diner. An en suite master bedroom is supplemented by a second double bedroom and separate bathroom, giving the flexibility to entertain guests all year round. An entrance with ample storage flows into an interior complete with the very latest fixtures, fittings and appliances.

## Internal measurements: 1,732sq ft

| Living    | $O' O'' \times O' O''$ | 0 x 0mm |
|-----------|------------------------|---------|
| Kitchen   | $O' O'' \times O' O''$ | 0 x 0mm |
| Dining    | $O' O'' \times O' O''$ | 0 x 0mm |
| Bedroom 1 | $O' O'' \times O' O''$ | 0 x 0mm |
| Bedroom 2 | $O' O'' \times O' O''$ | 0 x 0mm |
| Ensuite 1 | $O' O'' \times O' O''$ | 0 x 0mm |
| Bath 3    | $O' O'' \times O' O''$ | 0 x 0mm |
| Shower    | $O' O'' \times O' O''$ | 0 x 0mm |
| Patio     | $O' O'' \times O' O''$ | 0 x 0mm |