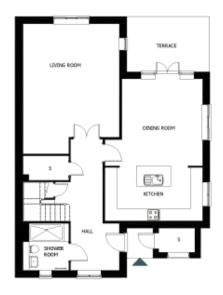

## Price: £838,500\*

This beautiful cottage features a versatile living space adjacent to the fully equipped open-plan kitchen diner. An en suite master bedroom is supplemented by a second double bedroom and separate bathroom, giving the flexibility to entertain guests all year round. An entrance with ample storage flows into an interior complete with the very latest fixtures, fittings and appliances.

## Internal measurements: 1,732sq ft

| Living    | $O' O'' \times O' O''$ | 0 x 0mm |
|-----------|------------------------|---------|
| Kitchen   | $O' O'' \times O' O''$ | 0 x 0mm |
| Dining    | $O' O'' \times O' O''$ | 0 x 0mm |
| Bedroom 1 | $O' O'' \times O' O''$ | 0 x 0mm |
| Bedroom 2 | $O' O'' \times O' O''$ | 0 x 0mm |
| Ensuite 1 | $O' O'' \times O' O''$ | 0 x 0mm |
| Bath 3    | $O' O'' \times O' O''$ | 0 x 0mm |
| Shower    | $O' O'' \times O' O''$ | 0 x 0mm |
| Patio     | $O' O'' \times O' O''$ | 0 x 0mm |