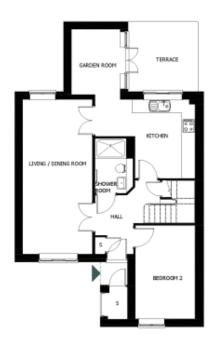

## Internal measurements: 1,191sq ft

| Living      | $O' O'' \times O' O''$ | 0 x 0mm |
|-------------|------------------------|---------|
| Kitchen     | $O' O'' \times O' O''$ | 0 x 0mm |
| Bedroom 1   | $O' O'' \times O' O''$ | 0 x 0mm |
| Bedroom 2   | $O' O'' \times O' O''$ | 0 x 0mm |
| Bath 3      | $O' O'' \times O' O''$ | 0 x 0mm |
| Shower      | $O' O'' \times O' O''$ | 0 x 0mm |
| Garden Room | $O' O'' \times O' O''$ | 0 x 0mm |
| Patio       | $O' O'' \times O' O''$ | 0 x 0mm |
|             |                        |         |