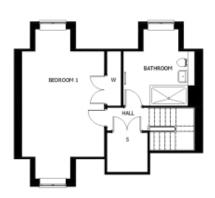

## Internal measurements: 1,191sq ft

| Living      | $O' O'' \times O' O''$ | 0 x 0mm |
|-------------|------------------------|---------|
| Kitchen     | $O' O'' \times O' O''$ | 0 x 0mm |
| Bedroom 1   | $O' O'' \times O' O''$ | 0 x 0mm |
| Bedroom 2   | $O' O'' \times O' O''$ | 0 x 0mm |
| Bath 3      | $O' O'' \times O' O''$ | 0 x 0mm |
| Shower      | $O' O'' \times O' O''$ | 0 x 0mm |
| Garden Room | $O' O'' \times O' O''$ | 0 x 0mm |
| Patio       | $O' O'' \times O' O''$ | 0 x 0mm |
|             |                        |         |