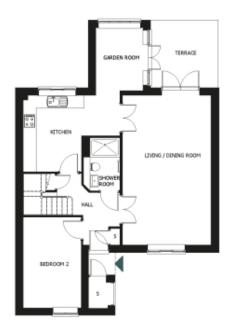

## Price: £649,500\*

This beautiful cottage features a versatile open-plan living space adjacent to the fully equipped kitchen. An en suite master bedroom is supplemented by a second double bedroom and separate shower-room, giving the flexibility to entertain guests all year round. An entrance with ample storage flows into an interior complete with the very latest fixtures, fittings and appliances.

### Internal measurements: 1,286sq ft

| Living      | $O' O'' \times O' O''$ | 0 x 0mm |
|-------------|------------------------|---------|
| Kitchen     | $O' O'' \times O' O''$ | 0 x 0mm |
| Bedroom 1   | $O' O'' \times O' O''$ | 0 x 0mm |
| Bedroom 2   | $O' O'' \times O' O''$ | 0 x 0mm |
| Ensuite 1   | $O' O'' \times O' O''$ | 0 x 0mm |
| Shower      | $O' O'' \times O' O''$ | 0 x 0mm |
| Garden Room | $O' O'' \times O' O''$ | 0 x 0mm |
| Patio       | $O' O'' \times O' O''$ | 0 x 0mm |
|             |                        |         |