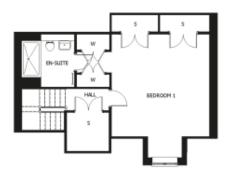

## Price: £649,500\*

This beautiful cottage features a versatile open-plan living space adjacent to the fully equipped kitchen. An en suite master bedroom is supplemented by a second double bedroom and separate shower-room, giving the flexibility to entertain guests all year round. An entrance with ample storage flows into an interior complete with the very latest fixtures, fittings and appliances.

### Internal measurements: 1,286sq ft

| Living      | $O' O'' \times O' O''$ | 0 x 0mm |
|-------------|------------------------|---------|
| Kitchen     | $O' O'' \times O' O''$ | 0 x 0mm |
| Bedroom 1   | $O' O'' \times O' O''$ | 0 x 0mm |
| Bedroom 2   | $O' O'' \times O' O''$ | 0 x 0mm |
| Ensuite 1   | $O' O'' \times O' O''$ | 0 x 0mm |
| Shower      | $O' O'' \times O' O''$ | 0 x 0mm |
| Garden Room | $O' O'' \times O' O''$ | 0 x 0mm |
| Patio       | $O' O'' \times O' O''$ | 0 x 0mm |
|             |                        |         |