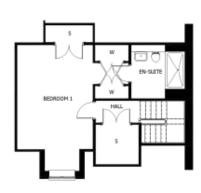

### Price: £596,500\*

This beautiful cottage features a versatile open-plan living space adjacent to the fully equipped kitchen. An en suite master bedroom is supplemented by a second double bedroom and separate shower-room, giving the flexibility to entertain guests all year round. An entrance with ample storage flows into an interior complete with the very latest fixtures, fittings and appliances.

## Internal measurements: 1,224sq ft

| Living      | $O' O'' \times O' O''$ | 0 x 0mm |
|-------------|------------------------|---------|
| Kitchen     | $O' O'' \times O' O''$ | 0 x 0mm |
| Bedroom 1   | $O' O'' \times O' O''$ | 0 x 0mm |
| Bedroom 2   | $O' O'' \times O' O''$ | 0 x 0mm |
| Ensuite 1   | $O' O'' \times O' O''$ | 0 x 0mm |
| Shower      | $O' O'' \times O' O''$ | 0 x 0mm |
| Garden Room | $O' O'' \times O' O''$ | 0 x 0mm |
| Patio       | $O' O'' \times O' O''$ | 0 x 0mm |