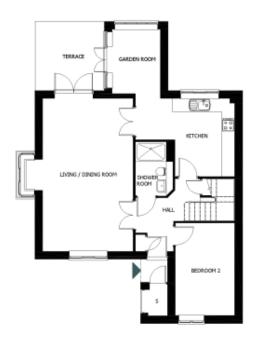

### Price: £596,500\*

This beautiful cottage features a versatile open-plan living space adjacent to the fully equipped kitchen. An en suite master bedroom is supplemented by a second double bedroom and separate shower-room, giving the flexibility to entertain guests all year round. An entrance with ample storage flows into an interior complete with the very latest fixtures, fittings and appliances.

## Internal measurements: 1,224sq ft

| Living      | $O' O'' \times O' O''$ | 0 x 0mm |
|-------------|------------------------|---------|
| Kitchen     | $O' O'' \times O' O''$ | 0 x 0mm |
| Bedroom 1   | $O' O'' \times O' O''$ | 0 x 0mm |
| Bedroom 2   | $O' O'' \times O' O''$ | 0 x 0mm |
| Ensuite 1   | $O' O'' \times O' O''$ | 0 x 0mm |
| Shower      | $O' O'' \times O' O''$ | 0 x 0mm |
| Garden Room | $O' O'' \times O' O''$ | 0 x 0mm |
| Patio       | $O' O'' \times O' O''$ | 0 x 0mm |