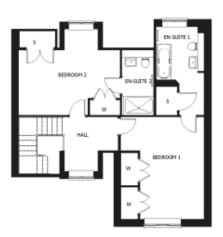

## Price: £713,500\*

This beautiful house features a versatile open-plan living space next to the fully equipped kitchen. An en suite master bedroom is supplemented by a second en suite double bedroom, third bedroom and separate shower-room, giving the flexibility to entertain guests all year round. An entrance with ample storage flows into an interior complete with the very latest fixtures, fittings and appliances.

## Internal measurements: 1,485sq ft

| 12′ 10″ x 20′ 3″ | 3,910 x 6,170mm                                                                                                                 |
|------------------|---------------------------------------------------------------------------------------------------------------------------------|
| 19′ 4″ x 9′ 3″   | 5,890 x 2,800mm                                                                                                                 |
| 0′ 10″ x 0′ 5″   | 232 x 111mm                                                                                                                     |
| O' 1" × O' 1"    | 10 x 5mm                                                                                                                        |
| O' 1" × O' 1"    | 1 x 1mm                                                                                                                         |
| O' 1" × O' 1"    | 1 x 1mm                                                                                                                         |
| O' 1" × O' 1"    | 1 x 1mm                                                                                                                         |
| O' 1" × O' 1"    | 1 x 1mm                                                                                                                         |
| O' 1" × O' 1"    | 1 x 1mm                                                                                                                         |
| O' 1" × O' 1"    | 1 x 1mm                                                                                                                         |
|                  | 19' 4" x 9' 3" 0' 10" x 0' 5" 0' 1" x 0' 1" |