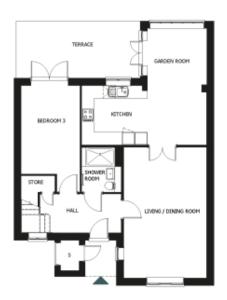

## Price: £713,500\*

This beautiful house features a versatile open-plan living space next to the fully equipped kitchen. An en suite master bedroom is supplemented by a second en suite double bedroom, third bedroom and separate shower-room, giving the flexibility to entertain guests all year round. An entrance with ample storage flows into an interior complete with the very latest fixtures, fittings and appliances.

## Internal measurements: 1,485sq ft

| 12′ 10″ x 20′ 3″ | 3,910 x 6,170mm                                                                                                                 |
|------------------|---------------------------------------------------------------------------------------------------------------------------------|
| 19′ 4″ x 9′ 3″   | 5,890 x 2,800mm                                                                                                                 |
| 0′ 10″ x 0′ 5″   | 232 x 111mm                                                                                                                     |
| O' 1" × O' 1"    | 10 x 5mm                                                                                                                        |
| O' 1" × O' 1"    | 1 x 1mm                                                                                                                         |
| O' 1" × O' 1"    | 1 x 1mm                                                                                                                         |
| O' 1" × O' 1"    | 1 x 1mm                                                                                                                         |
| O' 1" × O' 1"    | 1 x 1mm                                                                                                                         |
| O' 1" × O' 1"    | 1 x 1mm                                                                                                                         |
| O' 1" × O' 1"    | 1 x 1mm                                                                                                                         |
|                  | 19' 4" x 9' 3" 0' 10" x 0' 5" 0' 1" x 0' 1" |