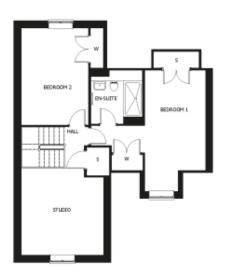

## Price: £778,500\*

This beautiful house features a versatile open-plan living space next to the fully equipped kitchen. An en suite master bedroom is supplemented by a second en suite double bedroom, third bedroom and separate shower-room, giving the flexibility to entertain guests all year round. An entrance with ample storage flows into an interior complete with the very latest fixtures, fittings and appliances.

## Internal measurements: 1,580sq ft

| Living          | 0′ 0″ × 0′ 0″ | 0 x 0mm |
|-----------------|---------------|---------|
| Kitchen         | 0′ 0″ × 0′ 0″ | 0 x 0mm |
| Bedroom 1       | 0′ 0″ × 0′ 0″ | 0 x 0mm |
| Bedroom 2       | 0′ 0″ × 0′ 0″ | 0 x 0mm |
| Bedroom 3       | 0′ 0″ × 0′ 0″ | 0 x 0mm |
| Ensuite 1       | 0′ 0″ × 0′ 0″ | 0 x 0mm |
| Shower          | 0′ 0″ × 0′ 0″ | 0 x 0mm |
| Study           | 0′ 0″ × 0′ 0″ | 0 x 0mm |
| Garden Room     | 0′ 0″ × 0′ 0″ | 0 x 0mm |
| epskfor further | 0′ 0″ × 0′ 0″ | 0 x 0mm |
|                 |               |         |