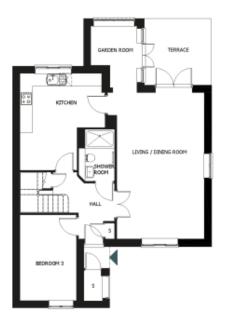

## Price: £778,500\*

This beautiful house features a versatile open-plan living space next to the fully equipped kitchen. An en suite master bedroom is supplemented by a second en suite double bedroom, third bedroom and separate shower-room, giving the flexibility to entertain guests all year round. An entrance with ample storage flows into an interior complete with the very latest fixtures, fittings and appliances.

## Internal measurements: 1,580sq ft

| Living          | 0′ 0″ × 0′ 0″ | 0 x 0mm |
|-----------------|---------------|---------|
| Kitchen         | 0′ 0″ × 0′ 0″ | 0 x 0mm |
| Bedroom 1       | 0′ 0″ × 0′ 0″ | 0 x 0mm |
| Bedroom 2       | 0′ 0″ × 0′ 0″ | 0 x 0mm |
| Bedroom 3       | 0′ 0″ × 0′ 0″ | 0 x 0mm |
| Ensuite 1       | 0′ 0″ × 0′ 0″ | 0 x 0mm |
| Shower          | 0′ 0″ × 0′ 0″ | 0 x 0mm |
| Study           | 0′ 0″ × 0′ 0″ | 0 x 0mm |
| Garden Room     | 0′ 0″ × 0′ 0″ | 0 x 0mm |
| epskfor further | 0′ 0″ × 0′ 0″ | 0 x 0mm |
|                 |               |         |