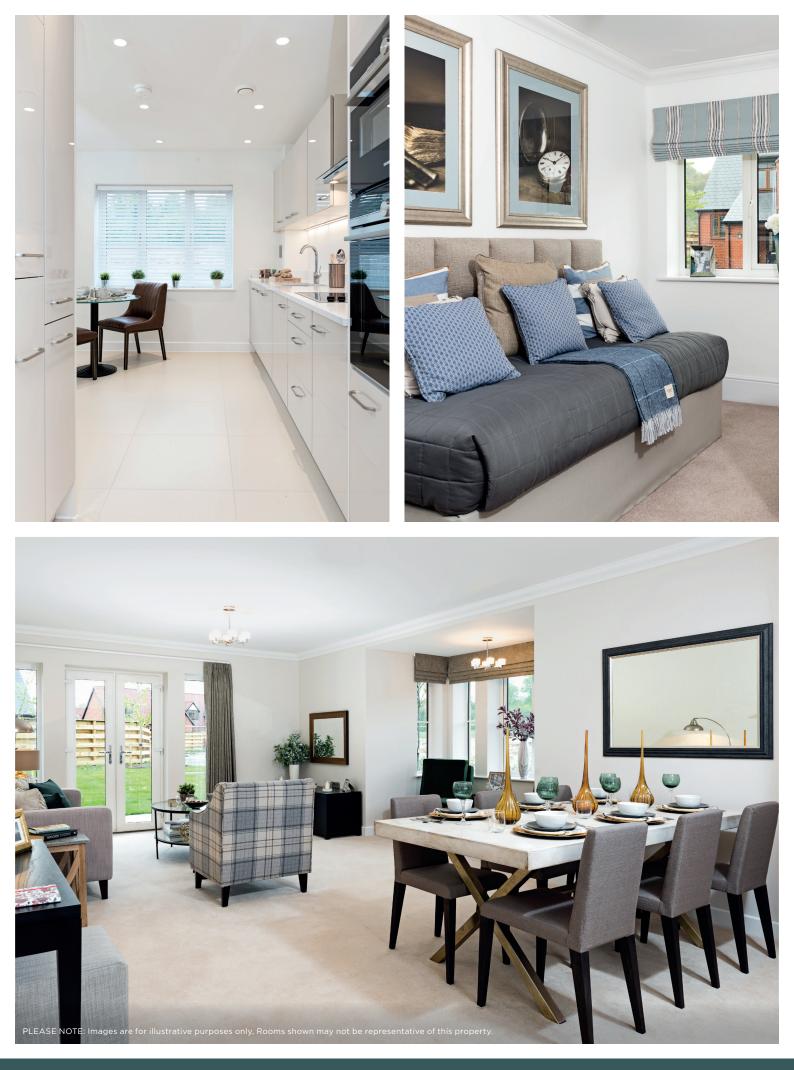

## Price: £778,500\*

This beautiful house features a versatile open-plan living space next to the fully equipped kitchen. An en suite master bedroom is supplemented by a second en suite double bedroom, third bedroom and separate shower-room, giving the flexibility to entertain guests all year round. An entrance with ample storage flows into an interior complete with the very latest fixtures, fittings and appliances.