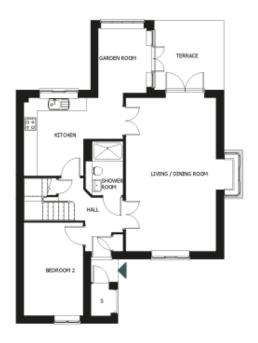

### Price: £614,500\*

This beautiful cottage features a versatile open-plan living space adjacent to the fully equipped kitchen. An en suite master bedroom is supplemented by a second double bedroom and separate shower-room, giving the flexibility to entertain guests all year round. An entrance with ample storage flows into an interior complete with the very latest fixtures, fittings and appliances.

## Internal measurements: 1,224sq ft

| Living      | $O' O'' \times O' O''$ | 0 x 0mm |
|-------------|------------------------|---------|
| Kitchen     | $O' O'' \times O' O''$ | 0 x 0mm |
| Bedroom 1   | $O' O'' \times O' O''$ | 0 x 0mm |
| Bedroom 2   | $O' O'' \times O' O''$ | 0 x 0mm |
| Ensuite 1   | $O' O'' \times O' O''$ | 0 x 0mm |
| Shower      | $O' O'' \times O' O''$ | 0 x 0mm |
| Garden Room | $O' O'' \times O' O''$ | 0 x 0mm |
| Patio       | $O' O'' \times O' O''$ | 0 x 0mm |
|             |                        |         |