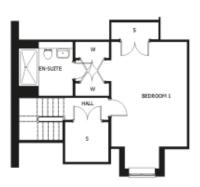

### Price: £614,500\*

This beautiful cottage features a versatile open-plan living space adjacent to the fully equipped kitchen. An en suite master bedroom is supplemented by a second double bedroom and separate shower-room, giving the flexibility to entertain guests all year round. An entrance with ample storage flows into an interior complete with the very latest fixtures, fittings and appliances.

## Internal measurements: 1,224sq ft

| Living      | $O' O'' \times O' O''$ | 0 x 0mm |
|-------------|------------------------|---------|
| Kitchen     | $O' O'' \times O' O''$ | 0 x 0mm |
| Bedroom 1   | $O' O'' \times O' O''$ | 0 x 0mm |
| Bedroom 2   | $O' O'' \times O' O''$ | 0 x 0mm |
| Ensuite 1   | $O' O'' \times O' O''$ | 0 x 0mm |
| Shower      | $O' O'' \times O' O''$ | 0 x 0mm |
| Garden Room | $O' O'' \times O' O''$ | 0 x 0mm |
| Patio       | $O' O'' \times O' O''$ | 0 x 0mm |
|             |                        |         |