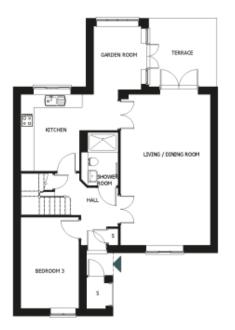

## Price: £663,500\*

This beautiful house features a versatile open-plan living space next to the fully equipped kitchen. An en suite master bedroom is supplemented by a second en suite double bedroom, third bedroom and separate shower-room, giving the flexibility to entertain guests all year round. An entrance with ample storage flows into an interior complete with the very latest fixtures, fittings and appliances.

## Internal measurements: 1,317sq ft

| 0' 0" × 0' 0" | 0 x 0mm                                                                                            |
|---------------|----------------------------------------------------------------------------------------------------|
| 0' 0" × 0' 0" | 0 x 0mm                                                                                            |
| 0' 0" x 0' 0" | 0 x 0mm                                                                                            |
| 0' 0" × 0' 0" | 0 x 0mm                                                                                            |
| 0' 0" × 0' 0" | 0 x 0mm                                                                                            |
| 0' 0" × 0' 0" | 0 x 0mm                                                                                            |
| 0' 0" × 0' 0" | 0 x 0mm                                                                                            |
| 0' 0" x 0' 0" | 0 x 0mm                                                                                            |
| 0' 0" × 0' 0" | 0 x 0mm                                                                                            |
|               | 0' 0" × 0' 0"<br>0' 0" × 0' 0" |