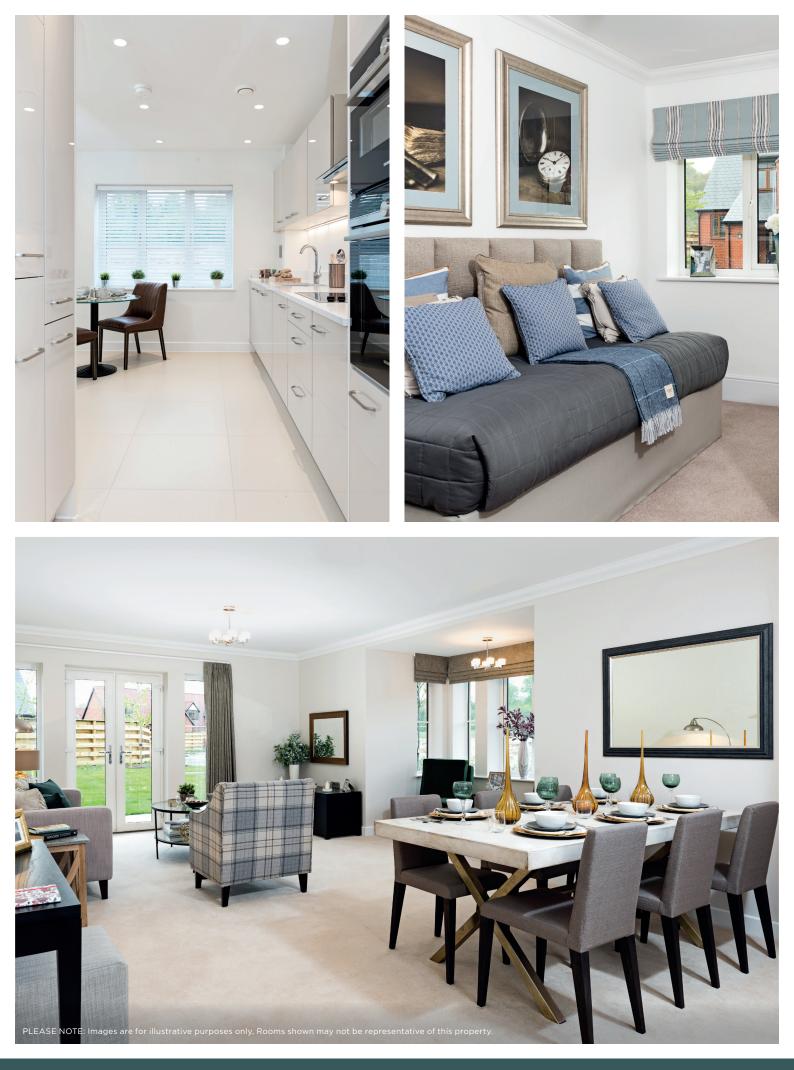

## Price: £663,500\*

This beautiful house features a versatile open-plan living space next to the fully equipped kitchen. An en suite master bedroom is supplemented by a second en suite double bedroom, third bedroom and separate shower-room, giving the flexibility to entertain guests all year round. An entrance with ample storage flows into an interior complete with the very latest fixtures, fittings and appliances.