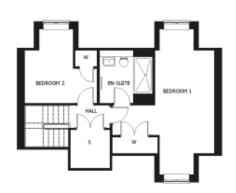

## Price: £663,500\*

This beautiful house features a versatile open-plan living space next to the fully equipped kitchen. An en suite master bedroom is supplemented by a second en suite double bedroom, third bedroom and separate shower-room, giving the flexibility to entertain guests all year round. An entrance with ample storage flows into an interior complete with the very latest fixtures, fittings and appliances.

## Internal measurements: 1,317sq ft

| 0' 0" × 0' 0" | 0 x 0mm                                                                                            |
|---------------|----------------------------------------------------------------------------------------------------|
| 0' 0" × 0' 0" | 0 x 0mm                                                                                            |
| 0' 0" x 0' 0" | 0 x 0mm                                                                                            |
| 0' 0" × 0' 0" | 0 x 0mm                                                                                            |
| 0' 0" × 0' 0" | 0 x 0mm                                                                                            |
| 0' 0" × 0' 0" | 0 x 0mm                                                                                            |
| 0' 0" × 0' 0" | 0 x 0mm                                                                                            |
| 0' 0" x 0' 0" | 0 x 0mm                                                                                            |
| 0' 0" × 0' 0" | 0 x 0mm                                                                                            |
|               | 0' 0" × 0' 0"<br>0' 0" × 0' 0" |