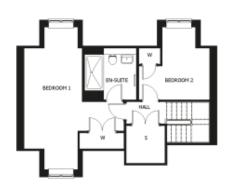

## Price: £638,500\*

This beautiful house features a versatile open-plan living space next to the fully equipped kitchen. An en suite master bedroom is supplemented by a second en suite double bedroom, third bedroom and separate shower-room, giving the flexibility to entertain guests all year round. An entrance with ample storage flows into an interior complete with the very latest fixtures, fittings and appliances.

## Internal measurements: 1,317sq ft

| Living      | 0' 0" × 0' 0" | 0 x 0mm |
|-------------|---------------|---------|
| Kitchen     | 0' 0" × 0' 0" | 0 x 0mm |
| Bedroom 1   | 0' 0" × 0' 0" | 0 x 0mm |
| Bedroom 2   | 0' 0" × 0' 0" | 0 x 0mm |
| Bedroom 3   | 0' 0" × 0' 0" | 0 x 0mm |
| Ensuite 1   | 0' 0" × 0' 0" | 0 x 0mm |
| Shower      | 0' 0" × 0' 0" | 0 x 0mm |
| Garden Room | 0' 0" × 0' 0" | 0 x 0mm |
| Patio       | 0' 0" × 0' 0" | 0 x 0mm |