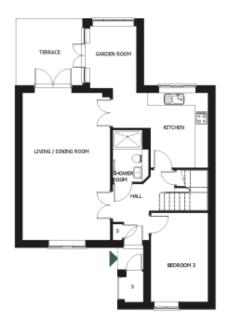

## Price: £638,500\*

This beautiful house features a versatile open-plan living space next to the fully equipped kitchen. An en suite master bedroom is supplemented by a second en suite double bedroom, third bedroom and separate shower-room, giving the flexibility to entertain guests all year round. An entrance with ample storage flows into an interior complete with the very latest fixtures, fittings and appliances.

## Internal measurements: 1,317sq ft

| Living      | 0' 0" × 0' 0" | 0 x 0mm |
|-------------|---------------|---------|
| Kitchen     | 0' 0" × 0' 0" | 0 x 0mm |
| Bedroom 1   | 0' 0" × 0' 0" | 0 x 0mm |
| Bedroom 2   | 0' 0" × 0' 0" | 0 x 0mm |
| Bedroom 3   | 0' 0" × 0' 0" | 0 x 0mm |
| Ensuite 1   | 0' 0" × 0' 0" | 0 x 0mm |
| Shower      | 0' 0" × 0' 0" | 0 x 0mm |
| Garden Room | 0' 0" × 0' 0" | 0 x 0mm |
| Patio       | 0' 0" × 0' 0" | 0 x 0mm |