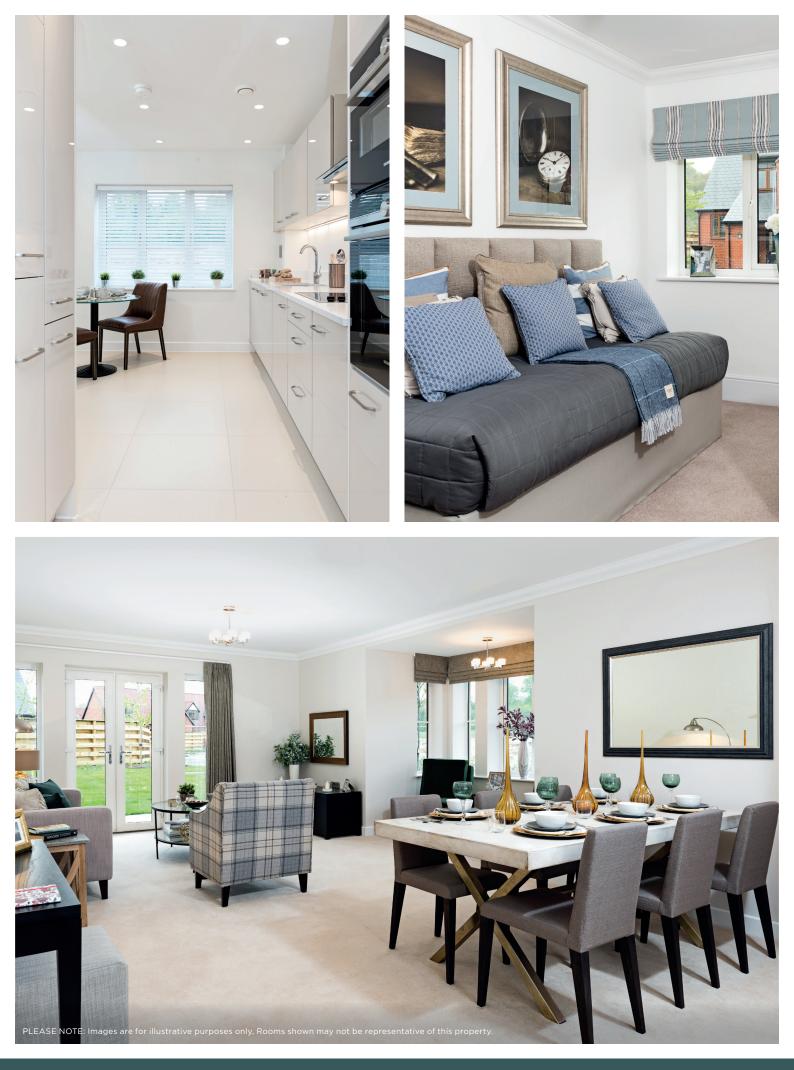

## Price: £638,500\*

This beautiful house features a versatile open-plan living space next to the fully equipped kitchen. An en suite master bedroom is supplemented by a second en suite double bedroom, third bedroom and separate shower-room, giving the flexibility to entertain guests all year round. An entrance with ample storage flows into an interior complete with the very latest fixtures, fittings and appliances.

Åpathernchaikges apptlyngs described, the homes are unfurnished.

\* Based on a 125-year lease, and subject to service charge, event fees and ground rent. Please ask for further information.

Version 3 - 19/10/2018