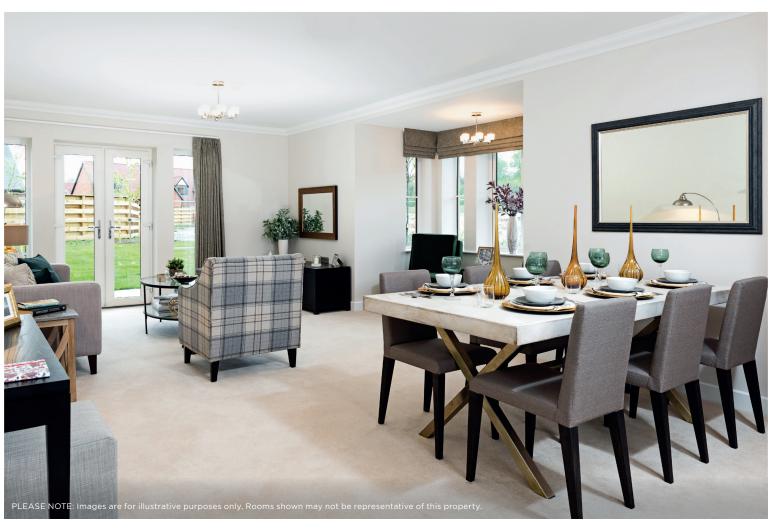

#### Price: £POA\*

This beautiful cottage features a versatile open-plan living space adjacent to the fully equipped kitchen. An en suite master bedroom is supplemented by a second double bedroom and separate shower-room, giving the flexibility to entertain guests all year round. An entrance with ample storage flows into an interior complete with the very latest fixtures, fittings and appliances.