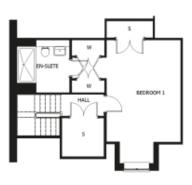

#### Price: £POA\*

This beautiful cottage features a versatile open-plan living space adjacent to the fully equipped kitchen. An en suite master bedroom is supplemented by a second double bedroom and separate shower-room, giving the flexibility to entertain guests all year round. An entrance with ample storage flows into an interior complete with the very latest fixtures, fittings and appliances.

## Internal measurements: 1,224sq ft

| Living      | $O' O'' \times O' O''$ | 0 x 0mm |
|-------------|------------------------|---------|
| Kitchen     | $O' O'' \times O' O''$ | 0 x 0mm |
| Bedroom 1   | $O' O'' \times O' O''$ | 0 x 0mm |
| Bedroom 2   | $O' O'' \times O' O''$ | 0 x 0mm |
| Ensuite 1   | $O' O'' \times O' O''$ | 0 x 0mm |
| Shower      | $O' O'' \times O' O''$ | 0 x 0mm |
| Garden Room | $O' O'' \times O' O''$ | 0 x 0mm |
| Patio       | $O' O'' \times O' O''$ | 0 x 0mm |