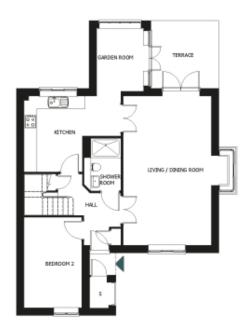

#### Price: £POA\*

This beautiful cottage features a versatile open-plan living space adjacent to the fully equipped kitchen. An en suite master bedroom is supplemented by a second double bedroom and separate shower-room, giving the flexibility to entertain guests all year round. An entrance with ample storage flows into an interior complete with the very latest fixtures, fittings and appliances.

## Internal measurements: 1,224sq ft

| Living      | $O' O'' \times O' O''$ | 0 x 0mm |
|-------------|------------------------|---------|
| Kitchen     | $O' O'' \times O' O''$ | 0 x 0mm |
| Bedroom 1   | $O' O'' \times O' O''$ | 0 x 0mm |
| Bedroom 2   | $O' O'' \times O' O''$ | 0 x 0mm |
| Ensuite 1   | $O' O'' \times O' O''$ | 0 x 0mm |
| Shower      | $O' O'' \times O' O''$ | 0 x 0mm |
| Garden Room | $O' O'' \times O' O''$ | 0 x 0mm |
| Patio       | $O' O'' \times O' O''$ | 0 x 0mm |