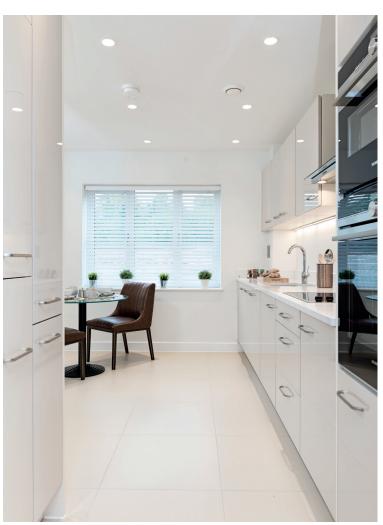

## Internal measurements: 890sq ft

Kitchen 8' 6" x 17' 0" 2,580 x 5,160mm Living/Dining 19' 9" x 20' 7" 6,010 x 6,260mm Bedroom 1 13′ 11″ x 9′ 9″ 4,220 x 2,950mm

Version 3 - 19/10/2018

Apart from the fixtures and fittings described, the homes are unfurnished. \* Based on a 125-year lease, and subject to service charge, event fees and ground rent. Please ask for further information.