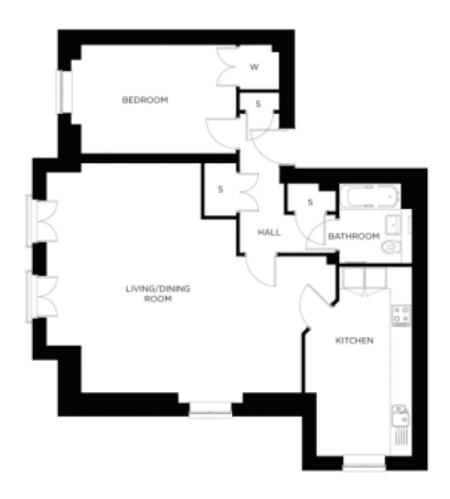

## Internal measurements: 890sq ft

Kitchen 8' 6" x 17' 0" 2,580 x 5,160mm Living/Dining 19' 9" x 20' 7" 6,010 x 6,260mm Bedroom 1 13′ 11″ x 9′ 9″ 4,220 x 2,950mm

Version 3 - 19/10/2018

Apart from the fixtures and fittings described, the homes are unfurnished. \* Based on a 125-year lease, and subject to service charge, event fees and ground rent. Please ask for further information.