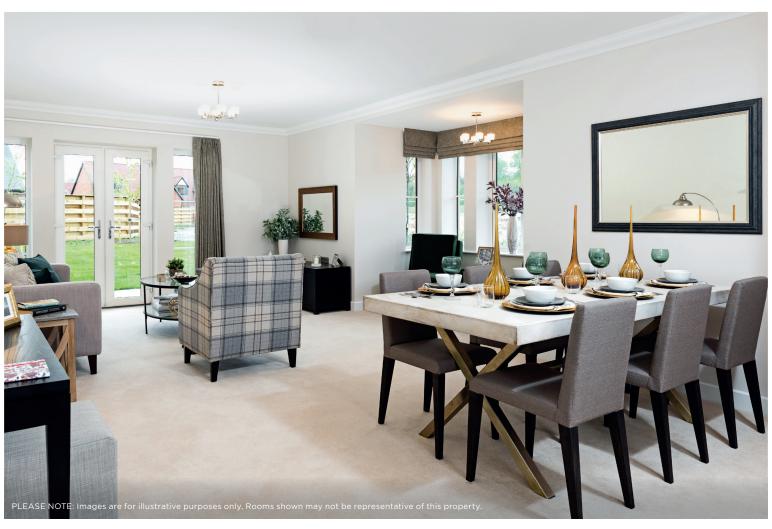

## Internal measurements: 890sq ft

Kitchen 8' 6" x 17' 0" 2,580 x 5,160mm Living/Dining 19' 9" x 20' 7" 6,010 x 6,260mm Bedroom 1 13′ 11″ x 9′ 9″ 4,220 x 2,950mm

Version 3 - 19/10/2018

Apart from the fixtures and fittings described, the homes are unfurnished. \* Based on a 125-year lease, and subject to service charge, event fees and ground rent. Please ask for further information.