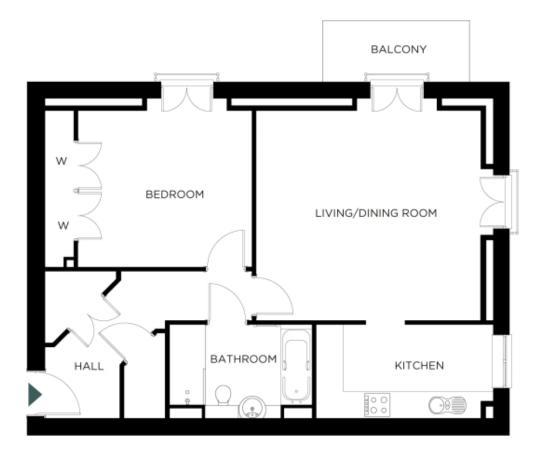

## 11 Millway Lodge

A beautiful modern home

## Price: £317,500\*, Second floor

Set adjacent to the village's club house, Millway Lodge is located at the heart of the village, perfect for those looking to be in close reach of the main residentsâ ™ facilities. It offers a range of generously sized one and two bedroom apartments.

## Internal measurements: 747sq ft

Kitchen Living/Dining Bedroom 1 8' 6" x 17' 0" 19' 9" x 20' 7" 13' 11" x 9' 9" 2,580 x 5,160mm 6,010 x 6,260mm 4,220 x 2,950mm

Apart from the fixtures and fittings described, the homes are unfurnished.