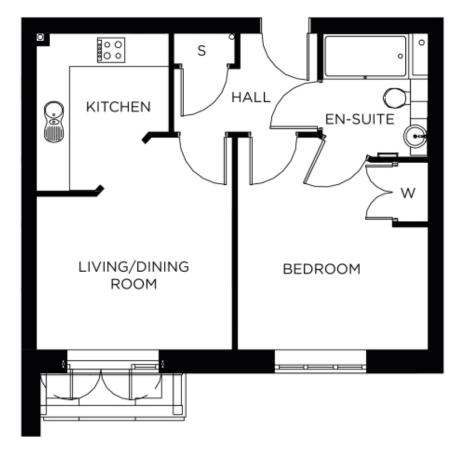

## Price: £POA\*, First floor

This beautiful apartment features versatile open-plan living space adjacent to the self-contained kitchen. The popular Austen apartment type combines practical design with stylish touches, while being only a short distance from all the facilities at The Grange.

## Internal measurements: 527sq ft

| Kitchen       | 10′ 3″ x 8′ 7″  | 3,100 x 2,595mm |
|---------------|-----------------|-----------------|
| Living/Dining | 13' 9" x 12' 8" | 4,174 x 3,846mm |
| Bedroom 1     | 13' 9" x 12' 4" | 4,174 x 3,749mm |
| En-suite 1    | 13' 9" x 12' 4" | 4,174 x 3,749mm |
| Store 1       | 4' 0" x 2' 0"   | 1,200 x 600mm   |
|               |                 |                 |