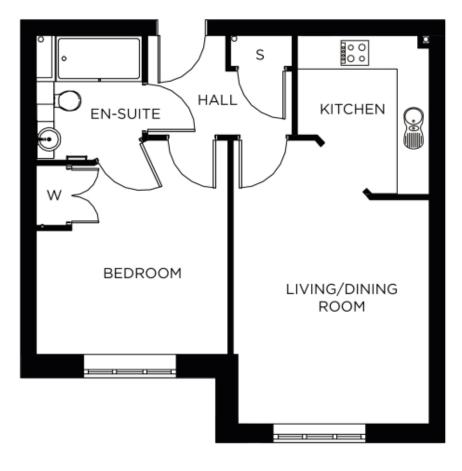

## Price: £356,000\*, First floor

Popular one-bedroom property types, with several fantastic locations available within The Grange, these properties are centrally located to ensure easy access to all village facilities.

## Internal measurements: 581sq ft

| Kitchen       | 10' 3" x 8' 6"  | 3,100 x 2,574mm |
|---------------|-----------------|-----------------|
| Living/Dining | 18' 2" x 12' 7" | 5,524 x 3,825mm |
| Bedroom 1     | 13' 9" x 12' 4" | 4,174 x 3,749mm |
| En-suite 1    | 8′ 0″ x 6′ 10″  | 2,430 x 2,080mm |
| Store 1       | 4' 0" x 2' 0"   | 1,200 x 600mm   |
|               |                 |                 |