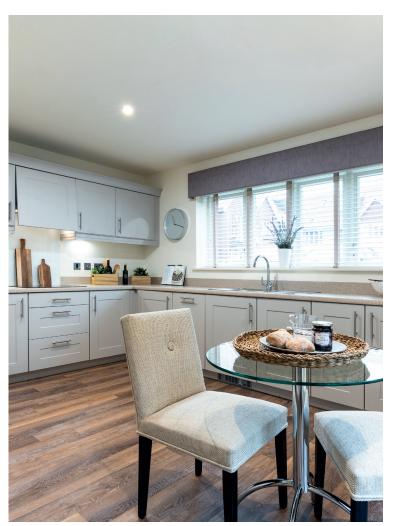

## Price: £POA\*, Ground floor

Popular one-bedroom property types, with several fantastic locations available within The Grange, these properties are centrally located to ensure easy access to all village facilities.

## Internal measurements: 592sq ft

| Kitchen       | 10′ 3″ × 9′ 6″   | 3,100 x 2,880mm |
|---------------|------------------|-----------------|
| Living/Dining | 14′ 6″ x 13′ 10″ | 4,397 x 4,211mm |
| Bedroom 1     | 14′ 6″ x 12′ 1″  | 4,397 x 3,669mm |
| En-suite 1    | 8′ 0″ x 6′ 10″   | 2,430 x 2,080mm |
| Store 1       | 4' 0" x 2' 0"    | 1,200 x 600mm   |