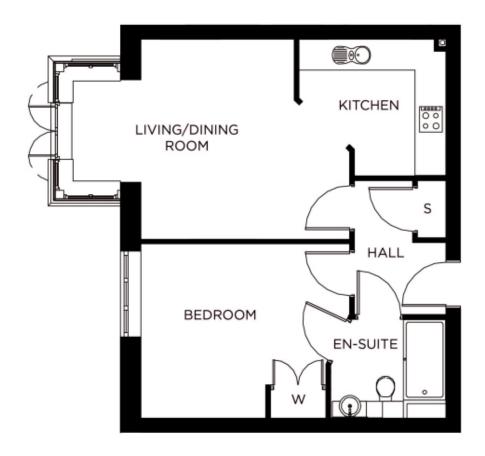

## Price: £POA\*, Ground floor

Popular one-bedroom property types, with several fantastic locations available within The Grange, these properties are centrally located to ensure easy access to all village facilities.

## Internal measurements: 592sq ft

| Kitchen       | 10′ 3″ × 9′ 6″   | 3,100 x 2,880mm |
|---------------|------------------|-----------------|
| Living/Dining | 14′ 6″ x 13′ 10″ | 4,397 x 4,211mm |
| Bedroom 1     | 14′ 6″ x 12′ 1″  | 4,397 x 3,669mm |
| En-suite 1    | 8′ 0″ x 6′ 10″   | 2,430 x 2,080mm |
| Store 1       | 4' 0" x 2' 0"    | 1,200 x 600mm   |