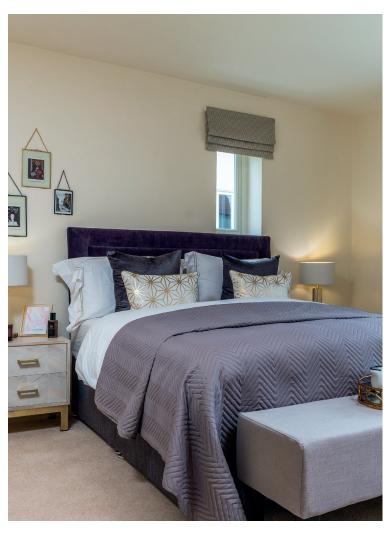

## Internal measurements: 581sq ft

| Kitchen       | 10′ 1″ × 7′ 6″  | 3,058 x 2,280mm |
|---------------|-----------------|-----------------|
| Living/Dining | 13′ 6″ x 12′ 9″ | 4,094 x 3,861mm |
| Bedroom 1     | 12′ 7″ × 13′ 0″ | 3,827 x 3,946mm |
| En-suite 1    | 8' 0" x 6' 10"  | 2,430 x 2,080mm |
| Store 1       | 4' 11" × 2' 4"  | 1,479 x 704mm   |