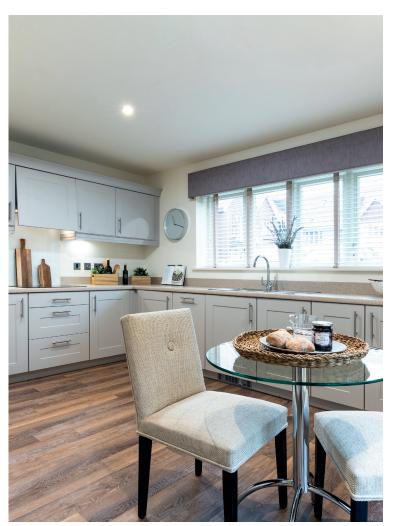

## Internal measurements: 581sq ft

| Kitchen       | 10′ 1″ × 7′ 6″  | 3,058 x 2,280mm |
|---------------|-----------------|-----------------|
| Living/Dining | 13′ 6″ x 12′ 9″ | 4,094 x 3,861mm |
| Bedroom 1     | 12′ 7″ × 13′ 0″ | 3,827 x 3,946mm |
| En-suite 1    | 8' 0" x 6' 10"  | 2,430 x 2,080mm |
| Store 1       | 4' 11" × 2' 4"  | 1,479 x 704mm   |