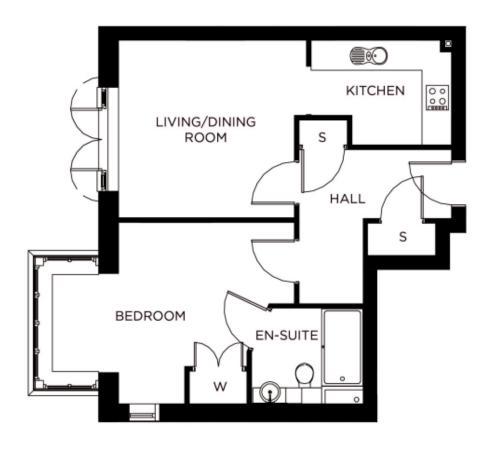

## Price: £370,000\*, Ground floor

Popular one-bedroom property types, with several fantastic locations available within The Grange, these properties are centrally located to ensure easy access to all village facilities.

## Internal measurements: 581sq ft

| Kitchen       | 10′ 1″ × 7′ 6″  | 3,058 x 2,280mm |
|---------------|-----------------|-----------------|
| Living/Dining | 13′ 6″ x 12′ 9″ | 4,094 x 3,861mm |
| Bedroom 1     | 12′ 7″ × 13′ 0″ | 3,827 x 3,946mm |
| En-suite 1    | 8' 0" x 6' 10"  | 2,430 x 2,080mm |
| Store 1       | 4' 11" × 2' 4"  | 1,479 x 704mm   |