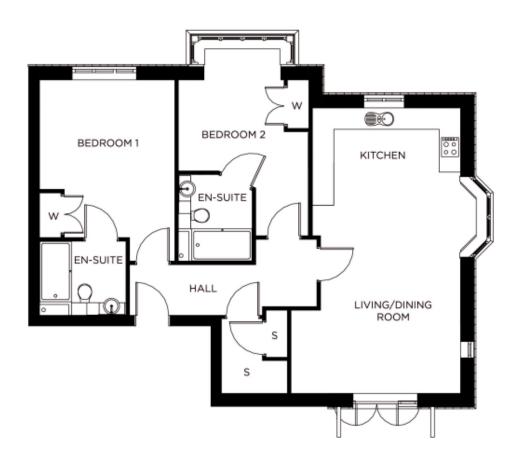

## Price: £614,000\*, Ground floor

Popular two-bedroom property types available in ground- or first-floor locations in the heart of the village, within The Grange itself, centrally located to ensure easy access to all village facilities.

## Internal measurements: 990sq ft

| Kitchen       | 11′ 10″ x 13′ 8″ | 3,591 x 4,165mm |
|---------------|------------------|-----------------|
| Living/Dining | 14′ 7″ x 15′ 8″  | 4,425 x 4,766mm |
| Bedroom 1     | 16′ 9″ x 12′ 6″  | 5,084 x 3,801mm |
| Bedroom 2     | 9′ 8″ x 12′ 1″   | 2,922 x 3,672mm |
| En-suite 1    | 8′ 0″ x 6′ 10″   | 2,430 x 2,080mm |
| En-suite 2    | 8′ 0″ x 6′ 10″   | 2,430 x 2,080mm |
| Store 1       | 6′ 11″ × 6′ 1″   | 2,096 x 1,851mm |
| Store 2       | 2' 0" x 4' 4"    | 600 x 1,320mm   |