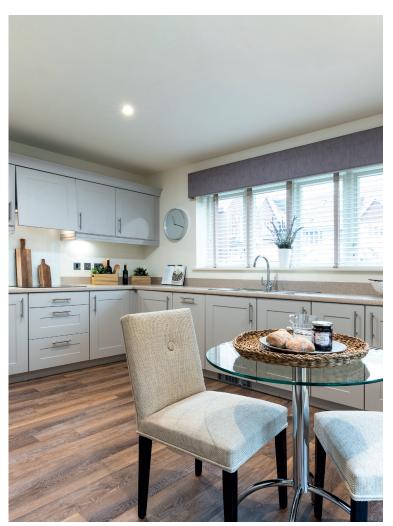

## Price: £614,000\*, Ground floor

Popular two-bedroom property types available in ground- or first-floor locations in the heart of the village, within The Grange itself, centrally located to ensure easy access to all village facilities.

## Internal measurements: 990sq ft

| Kitchen       | 11′ 10″ x 13′ 8″ | 3,591 x 4,165mm |
|---------------|------------------|-----------------|
| Living/Dining | 14′ 7″ x 15′ 8″  | 4,425 x 4,766mm |
| Bedroom 1     | 16′ 9″ x 12′ 6″  | 5,084 x 3,801mm |
| Bedroom 2     | 9′ 8″ x 12′ 1″   | 2,922 x 3,672mm |
| En-suite 1    | 8′ 0″ x 6′ 10″   | 2,430 x 2,080mm |
| En-suite 2    | 8′ 0″ x 6′ 10″   | 2,430 x 2,080mm |
| Store 1       | 6′ 11″ × 6′ 1″   | 2,096 x 1,851mm |
| Store 2       | 2' 0" x 4' 4"    | 600 x 1,320mm   |