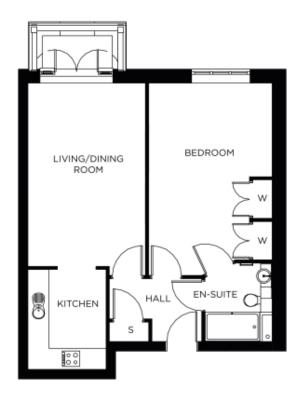

## Internal measurements: 678sq ft

| Kitchen       | 10′ 2″ × 8′ 0″  | 3,092 x 2,417mm |
|---------------|-----------------|-----------------|
| Living/Dining | 19′ 7″ x 12′ 0″ | 5,962 x 3,635mm |
| Bedroom 1     | 19′ 7″ x 12′ 7″ | 5,962 x 3,827mm |
| En-suite 1    | 4′ 1″ × 2′ 0″   | 1,220 x 600mm   |
| Store 1       | 4' 1" x 2' 0"   | 1,220 x 600mm   |