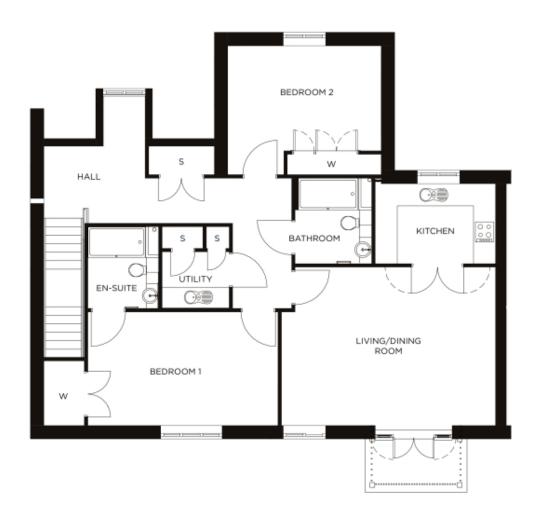

## Price: £747,000\*, First floor

This sizeable apartment enjoys a versatile open-plan living area and large self-contained kitchen. The master bedroom benefits from built-in wardrobes and en-suite, whilst the second double bedroom and separate bathroom are further examples of the enviable space.

## Internal measurements: 1,356sq ft

| Kitchen       | 11′ 8″ x 7′ 9″   | 3,538 x 2,346mm |
|---------------|------------------|-----------------|
| Living/Dining | 20′ 8″ x 15′ 4″  | 6,291 x 4,650mm |
| Bedroom 1     | 14′ 10″ x 12′ 6″ | 4,509 x 3,786mm |
| Bedroom 2     | 18′ 4″ x 11′ 0″  | 5,584 x 3,335mm |
| Bathroom      | 8′ 3″ x 7′ 5″    | 2,511 x 2,252mm |
| En-suite 1    | 7′ 11″ × 6′ 10″  | 2,400 x 2,080mm |
| Store 1       | 4′ 0″ x 2′ 2″    | 1,200 x 637mm   |
| Store 2       | 2′ 3″ x 2′ 2″    | 674 x 637mm     |
| Cloak room    | 6′ 6″ x 5′ 6″    | 1,974 x 1,663mm |