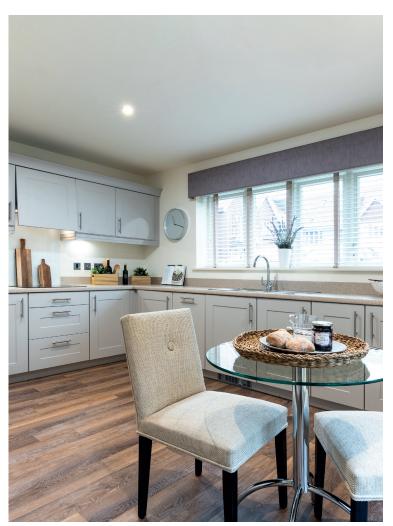

## Internal measurements: 1,367sq ft

| Kitchen       | 14′ 5″ x 14′ 0″  | 4,373 x 4,266mm |
|---------------|------------------|-----------------|
| Living/Dining | 23′ 3″ x 14′ 10″ | 7,073 x 4,497mm |
| Bedroom 1     | 14′ 9″ x 16′ 7″  | 4,480 x 5,046mm |
| Bedroom 2     | 14′ 8″ x 11′ 3″  | 4,452 x 3,416mm |
| Bathroom      | 8′ 0″ x 6′ 10″   | 2,430 x 2,080mm |
| En-suite 1    | 9′ 6″ x 6′ 10″   | 2,890 x 2,080mm |
| Store 1       | 4' 1" × 2' 1"    | 1,222 x 635mm   |
| Store 2       | 4′ 8″ x 2′ 1″    | 1.400 x 635mm   |