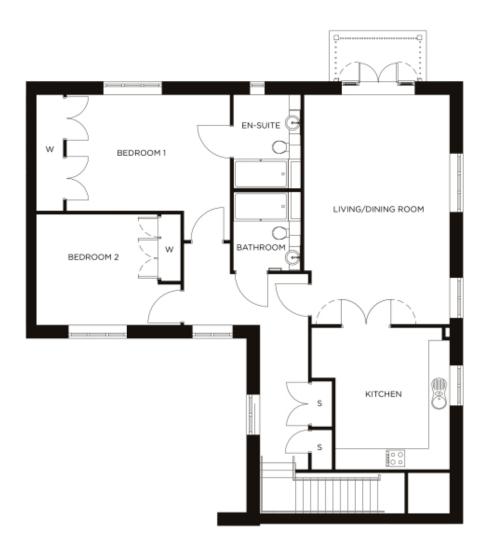

## Internal measurements: 1,367sq ft

| Kitchen       | 14′ 5″ x 14′ 0″  | 4,373 x 4,266mm |
|---------------|------------------|-----------------|
| Living/Dining | 23′ 3″ x 14′ 10″ | 7,073 x 4,497mm |
| Bedroom 1     | 14′ 9″ x 16′ 7″  | 4,480 x 5,046mm |
| Bedroom 2     | 14′ 8″ x 11′ 3″  | 4,452 x 3,416mm |
| Bathroom      | 8′ 0″ x 6′ 10″   | 2,430 x 2,080mm |
| En-suite 1    | 9′ 6″ x 6′ 10″   | 2,890 x 2,080mm |
| Store 1       | 4' 1" × 2' 1"    | 1,222 x 635mm   |
| Store 2       | 4′ 8″ x 2′ 1″    | 1.400 x 635mm   |