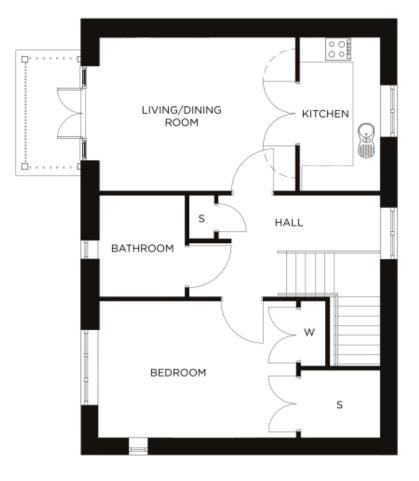

## Price: £439,000\*, First floor

There are two delightful, one-bedroom Wignall apartments, and both feature versatile open-plan living space adjacent to the self-contained kitchen. Enjoy easy access to the village centre with either a ground- or first-floor property.

## Internal measurements: 786sq ft

| Living/Dining | 15′ 7″ x 12′ 3″ | 4,725 x 3,731mm |
|---------------|-----------------|-----------------|
| Bedroom 1     | 15' 7" x 10' 9" | 4,748 x 3,271mm |
| Bathroom      | 8′ 0″ x 6′ 10″  | 2,430 x 2,080mm |
| Store 1       | 3′ 5″ x 2′ 0″   | 1,040 x 600mm   |
| Kitchen       | 12' 3" x 6' 5"  | 3,731 x 1,934mm |
|               |                 |                 |