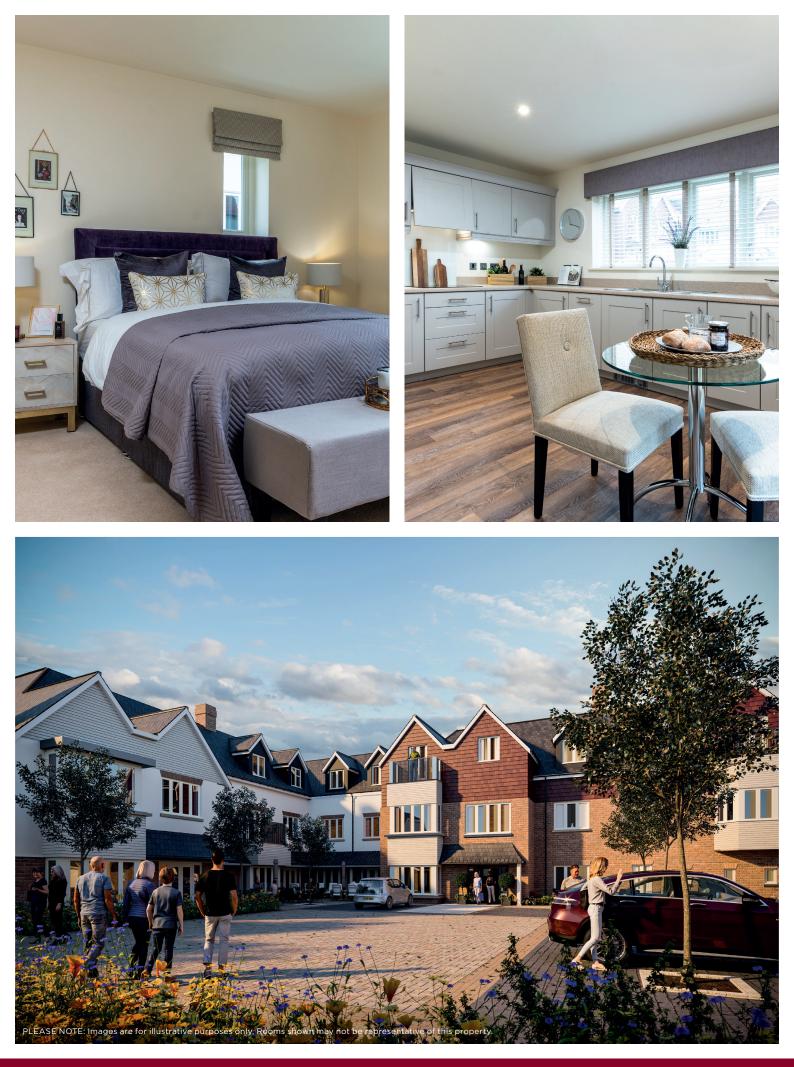

## Price: £649,500\*, First floor

There are two impressive Bronte apartments, both with dual aspect living/dining room and adjacent self-contained kitchen. The master bedroom benefits from a walk-in wardrobe and en-suite, whilst the second double bedroom and separate bathroom are further examples of the enviable space.