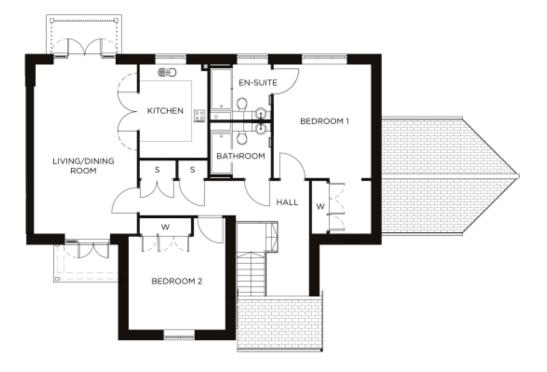

## Price: £649,500\*, First floor

There are two impressive Bronte apartments, both with dual aspect living/dining room and adjacent self-contained kitchen. The master bedroom benefits from a walk-in wardrobe and en-suite, whilst the second double bedroom and separate bathroom are further examples of the enviable space.

## Internal measurements: 1,356sq ft

| Kitchen         | 12′ 3″ x 8′ 11″   | 3,731 x 2,713mm |
|-----------------|-------------------|-----------------|
| Living/Dining   | 22' 3" x 13' 7"   | 6,759 x 4,116mm |
| Bedroom 1       | 14' 11" x 12' 10" | 4,541 x 3,898mm |
| Bedroom 2       | 14' 8" x 12' 9"   | 4,457 x 3,870mm |
| Bathroom        | 8' 0" x 7' 4"     | 2,430 x 2,221mm |
| En-suite 1      | 8' 0" x 7' 4"     | 2,430 x 2,221mm |
| Store 1         | 4' 9" x 2' 4"     | 1,445 x 710mm   |
| Store 2         | 3' 10" x 2' 4"    | 1,168 x 710mm   |
| Dressing room 1 | 7' 0" x 5' 6"     | 2,118 x 1,675mm |
|                 |                   |                 |