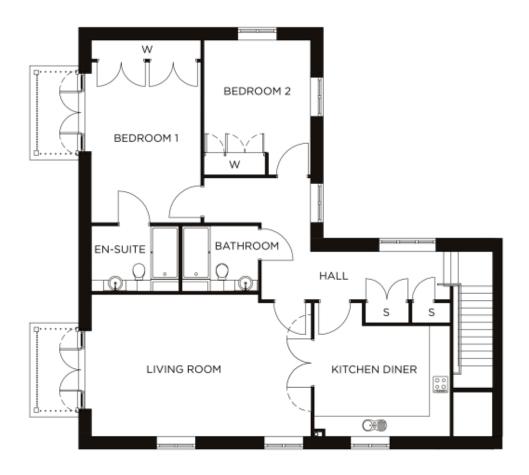

## Price: £719,000\*, First floor

Our spacious two-bedroom apartments offer the perfect balance of style and function, centrally located to ensure easy access to all village facilities.

## Internal measurements: 1,259sq ft

| Bedroom 2     | 14′ 1″ × 11′ 2″  | 4,284 x 3,399mm |
|---------------|------------------|-----------------|
| Bathroom      | 8′ 0″ x 6′ 10″   | 2,430 x 2,080mm |
| En-suite 1    | 9′ 2″ x 6′ 10″   | 2,788 x 2,080mm |
| Store 1       | 4' 7" × 2' 1"    | 1,385 x 635mm   |
| Store 2       | 4′ 0″ x 2′ 1″    | 1,215 x 635mm   |
| Kitchen       | 14′ 0″ x 14′ 3″  | 4,253 x 4,328mm |
| Living/Dining | 23′ 0″ x 14′ 10″ | 7,003 x 4,519mm |
| Bedroom 1     | 16′ 10″ x 11′ 6″ | 5 110 x 3 485mm |