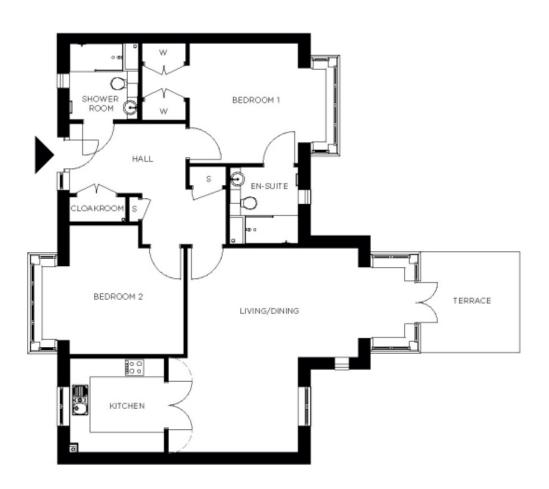

## Price: £712,000\*, Ground floor

This beautiful apartment features a versatile open-plan living space adjacent to the fully equipped kitchen. An en suite master bedroom is supplemented by a second double bedroom and separate bathroom, giving the flexibility to entertain guests all year round. An entrance with ample storage flows into an interior complete with the very latest fixtures, fittings and appliances.

## Internal measurements: 1,191sq ft

| 13′ 10″ × 21′ 3″ | 4,193 x 6,457mm                                                                                                                                |
|------------------|------------------------------------------------------------------------------------------------------------------------------------------------|
| 10′ 0″ × 9′ 11″  | 3,030 x 3,010mm                                                                                                                                |
| 8′ 10″ x 12′ 5″  | 2,679 x 3,784mm                                                                                                                                |
| 14′ 10″ x 12′ 4″ | 4,496 x 3,738mm                                                                                                                                |
| 4′ 5″ x 2′ 0″    | 1,327 x 600mm                                                                                                                                  |
| 7′ 3″ × 8′ 1″    | 2,200 x 2,441mm                                                                                                                                |
| 15′ 1″ x 13′ 0″  | 4,595 x 3,938mm                                                                                                                                |
| 7′ 3″ × 8′ 0″    | 2,195 x 2,432mm                                                                                                                                |
| 4′ 1″ × 1′ 11″   | 1,221 x 571mm                                                                                                                                  |
| 10′ 6″ x 10′ 8″  | 3,195 x 3,245mm                                                                                                                                |
|                  | 10' 0" × 9' 11"<br>8' 10" × 12' 5"<br>14' 10" × 12' 4"<br>4' 5" × 2' 0"<br>7' 3" × 8' 1"<br>15' 1" × 13' 0"<br>7' 3" × 8' 0"<br>4' 1" × 1' 11" |