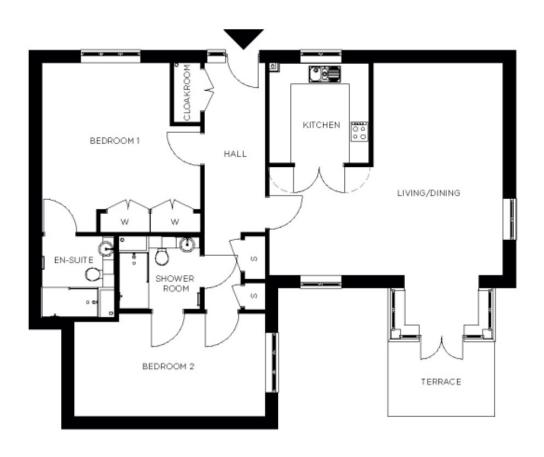

## Price: £765,000\*, Ground floor

This attractive apartment combines spacious proportions with practical design. Two generous double bedrooms (with master en suite) are linked by a hallway with ample storage. A large open-plan dining area adjoins the fully equipped kitchen. The second bedroom and separate bathroom make this apartment perfect for accommodating family and friends.

## Internal measurements: 1,292sq ft

| 23' 3" x 26' 4"  | 7,066 x 8,018mm                                                                                                                                                |
|------------------|----------------------------------------------------------------------------------------------------------------------------------------------------------------|
| 9′ 11″ x 10′ 0″  | 3,010 x 3,030mm                                                                                                                                                |
| 6' 4" x 24' 6"   | 1,908 x 7,458mm                                                                                                                                                |
| 15' 11" x 14' 6" | 4,832 x 4,396mm                                                                                                                                                |
| 10' 1" x 2' 0"   | 3,061 x 600mm                                                                                                                                                  |
| 7′ 3″ x 8′ 1″    | 2,200 x 2,450mm                                                                                                                                                |
| 17' 5" x 10' 4"  | 5,294 x 3,125mm                                                                                                                                                |
| 8′ 1″ x 0′ 9″    | 2,450 x 220mm                                                                                                                                                  |
| 2' 1" x 4' 4"    | 625 x 1,305mm                                                                                                                                                  |
| 2' 1" x 2' 6"    | 625 x 753mm                                                                                                                                                    |
| 10' 8" x 8' 1"   | 3,235 x 2,457mm                                                                                                                                                |
|                  | 9' 11" x 10' 0"<br>6' 4" x 24' 6"<br>15' 11" x 14' 6"<br>10' 1" x 2' 0"<br>7' 3" x 8' 1"<br>17' 5" x 10' 4"<br>8' 1" x 0' 9"<br>2' 1" x 4' 4"<br>2' 1" x 2' 6" |