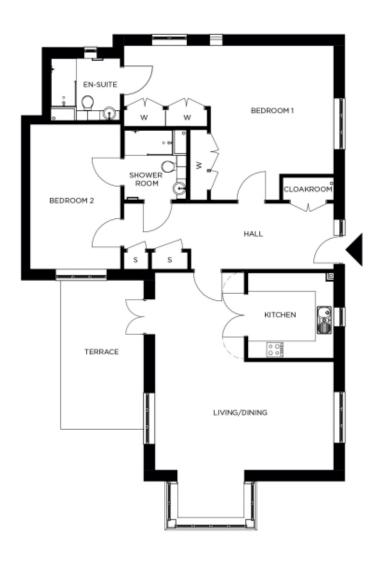

## 84 Biddenden Court

## Price: £846,000\*, Ground floor

This attractive apartment combines spacious proportions with practical design. Two generous double bedrooms (with master en suite) are linked by a hallway with ample storage. A large open-plan dining area adjoins the fully equipped kitchen. The second bedroom and separate bathroom make this apartment perfect for accommodating family and friends.

## Internal measurements: 1,405sq ft

| Living    | 20′ 10″ x 28′ 1″ | 6,342 x 8,545mm   |
|-----------|------------------|-------------------|
| Kitchen   | 99911′ 6″ x 0′ 0 | "30,453,010 x 0mm |
| Hallway   | 24′ 6″ x 7′ 9″   | 7,449 x 2,353mm   |
| Bedroom 1 | 14′ 5″ x 17′ 11″ | 4,385 x 5,439mm   |
| Wardrobe  | 2′ 1″ × 8′ 1″    | 613 x 2,461mm     |
| Wardrobe  | 9′ 8″ x 2′ 0″    | 2,937 x 600mm     |
| Ensuite 1 | 8′ 1″ x 7′ 3″    | 2,450 x 2,197mm   |
| Bedroom 2 | 10′ 6″ × 16′ 10″ | 3,184 x 5,127mm   |
| Shower    | 7′ 3″ × 8′ 1″    | 2,200 x 2,450mm   |
| Store     | 2' 11" x 2' 0"   | 873 x 600mm       |
| Store     | 4′ 3″ x 2′ 0″    | 1,275 x 600mm     |