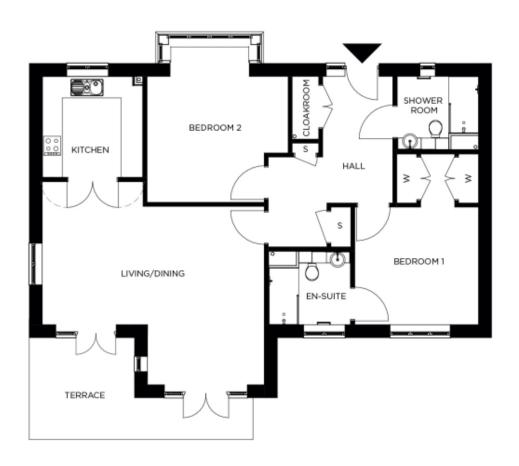

## 85 Biddenden Court

## Price: £708,000\*, Ground floor

This beautiful apartment features a versatile open-plan living space adjacent to the fully equipped kitchen. An en suite master bedroom is supplemented by a second double bedroom and separate bathroom, giving the flexibility to entertain guests all year round. An entrance with ample storage flows into an interior complete with the very latest fixtures, fittings and appliances.

## Internal measurements: 1,146sq ft

| Living    | 21′ 11″ × 17′ 6″ | 6,669 x 5,333mm |
|-----------|------------------|-----------------|
| Kitchen   | 9′ 11″ × 10′ 0″  | 3,010 x 3,045mm |
| Hallway   | 12′ 5″ x 12′ 6″  | 3,760 x 3,806mm |
| Bedroom 1 | 12′ 2″ x 11′ 8″  | 3,706 x 3,533mm |
| Wardrobe  | 2′ 0″ x 4′ 11″   | 600 x 1,483mm   |
| Wardrobe  | 2′ 0″ x 4′ 11″   | 600 x 1,483mm   |
| Ensuite 1 | 8′ 1″ x 7′ 3″    | 2,450 x 2,200mm |
| Bedroom 2 | 13′ 11″ × 15′ 6″ | 4,218 x 4,706mm |
| Store     | 2' 0" x 4' 0"    | 600 x 1,210mm   |
| Patio     | 19′ 9″ x 12′ 0″  | 6,015 x 3,651mm |
|           |                  |                 |