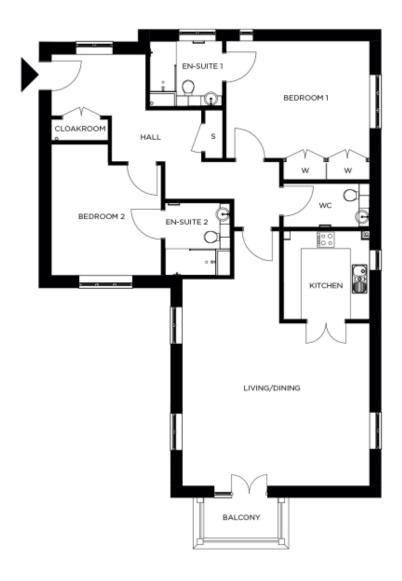

## Price: £817,000\*, First floor

This attractive apartment combines spacious proportions with practical design. Two generous double bedrooms (with master en suite) are linked by a hallway with ample storage. A large open-plan dining area adjoins the fully equipped kitchen. The second bedroom and separate bathroom make this apartment perfect for accommodating family and friends.

## Internal measurements: 1,380sq ft

| Living    | 20′ 10″ x 22′ 10 | 0"6,342 x 6,959mm |
|-----------|------------------|-------------------|
| Kitchen   | 9′ 7″ x 9′ 11″   | 2,910 x 3,001mm   |
| Hallway   | 10′ 7″ × 9′ 11″  | 3,214 x 3,018mm   |
| Bedroom 1 | 15′ 4″ × 13′ 1″  | 4,666 x 3,970mm   |
| Wardrobe  | 9′ 7″ x 2′ 0″    | 2,910 x 600mm     |
| Ensuite 1 | 8′ 1″ × 7′ 3″    | 2,450 x 2,200mm   |
| Bedroom 2 | 12′ 3″ × 14′ 7″  | 3,714 x 4,427mm   |
| Shower    | 7′ 3″ x 8′ 1″    | 2,200 x 2,450mm   |
| Store     | 2' 0" x 5' 5"    | 600 x 1,644mm     |
| Cloak     | 9′ 7″ x 4′ 10″   | 2,913 x 1,468mm   |
| Balcony   | 8′ 7″ x 4′ 3″    | 2,608 x 1,283mm   |