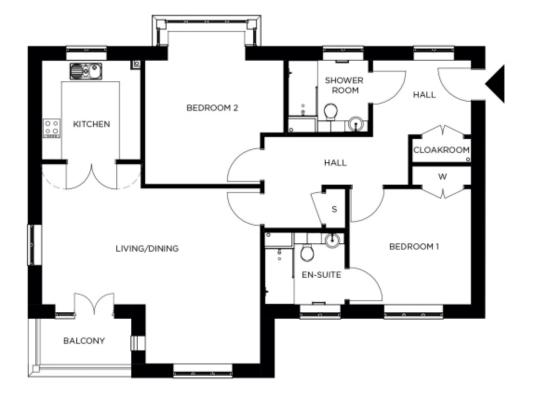

## 87 Biddenden Court

## Price: £692,000\*, First floor

This beautiful apartment features a versatile open-plan living space adjacent to the fully equipped kitchen. An en suite master bedroom is supplemented by a second double bedroom and separate bathroom, giving the flexibility to entertain guests all year round. An entrance with ample storage flows into an interior complete with the very latest fixtures, fittings and appliances.

## Internal measurements: 1,141sq ft

| Living    | 22' 0" x 17' 7" | 6,682 x 5,340mm |
|-----------|-----------------|-----------------|
| Kitchen   | 9′ 11″ x 10′ 0″ | 3,010 x 3,046mm |
| Hallway   | 14' 6" x 12' 7" | 4,405 x 3,813mm |
| Bedroom 1 | 12' 3" x 11' 8" | 3,725 x 3,540mm |
| Wardrobe  | 5′ 11″ × 2′ 0″  | 1,800 x 600mm   |
| Ensuite 1 | 8′ 1″ × 7′ 3″   | 2,450 x 2,197mm |
| Bedroom 2 | 14' 0" x 15' 6" | 4,263 x 4,713mm |
| Shower    | 8′ 1″ × 7′ 3″   | 2,463 x 2,200mm |
| Store     | 2' 0" × 4' 0"   | 588 x 1,217mm   |
| Balcony   | 8′ 5″ x 4′ 5″   | 2,553 x 1,326mm |
|           |                 |                 |