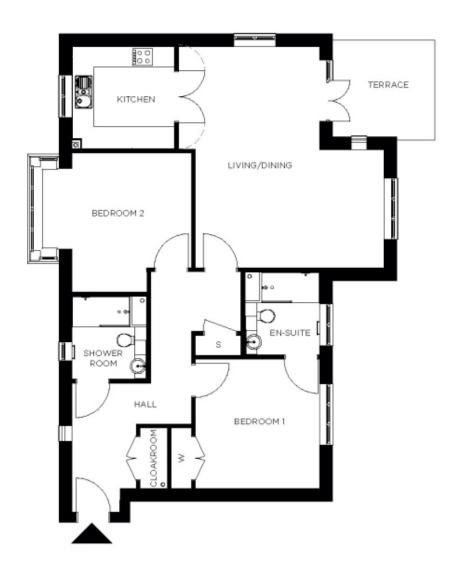

## 98 Berkeley House

## Price: £705,000\*, Ground floor

This beautiful apartment features a versatile open-plan living space adjacent to the fully equipped kitchen. An en suite master bedroom is supplemented by a second double bedroom and separate bathroom, giving the flexibility to entertain guests all year round. An entrance with ample storage flows into an interior complete with the very latest fixtures, fittings and appliances.

## Internal measurements: 1,139sq ft

| Living    | 18′ 5″ x 21′ 7″ | 5,609 x 6,562mm |
|-----------|-----------------|-----------------|
| Kitchen   | 10′ 0″ x 9′ 11″ | 3,047 x 3,010mm |
| Hallway   | 11′ 8″ x 14′ 5″ | 3,543 x 4,369mm |
| Bedroom 1 | 12′ 2″ x 12′ 0″ | 3,703 x 3,646mm |
| Wardrobe  | 2' 0" x 6' 0"   | 600 x 1,816mm   |
| Ensuite 1 | 7′ 3″ × 8′ 1″   | 2,200 x 2,450mm |
| Bedroom 2 | 14′ 9″ x 13′ 5″ | 4,476 x 4,072mm |
| Shower    | 7′ 3″ × 8′ 1″   | 2,200 x 2,450mm |
| Store     | 4' 7" x 2' 2"   | 1,378 x 657mm   |
| Patio     | 10′ 6″ x 10′ 0″ | 3,182 x 3,030mm |