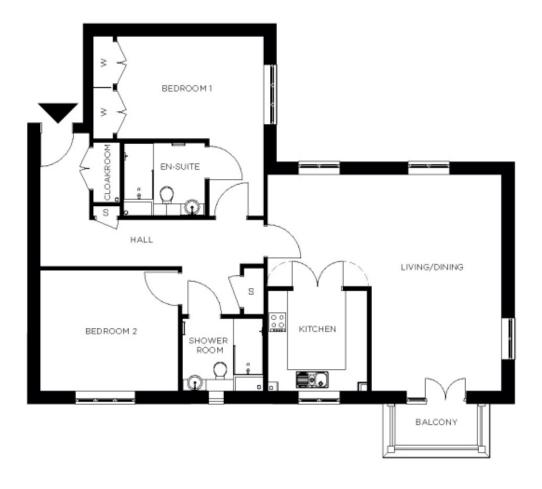

## 101 Berkeley House

## Price: £733,000\*, First floor

This attractive apartment combines spacious proportions with practical design. Two generous double bedrooms (with master en suite) are linked by a hallway with ample storage. A large open-plan dining area adjoins the fully equipped kitchen. The second bedroom and separate bathroom make this apartment perfect for accommodating family and friends.

## Internal measurements: 1,245sq ft

| Living    | 23′ 3″ x 21′ 7″ | 7,086 x 6,572mm |
|-----------|-----------------|-----------------|
| Kitchen   | 9′ 11″ x 10′ 0″ | 3,010 x 3,046mm |
| Hallway   | 22' 4" x 13' 2" | 6,797 x 4,005mm |
| Bedroom 1 | 14′ 8″ x 10′ 1″ | 4,455 x 3,069mm |
| Wardrobe  | 2' 0" x 10' 1"  | 600 x 3,069mm   |
| Ensuite 1 | 8′ 1″ x 7′ 3″   | 2,450 x 2,200mm |
| Bedroom 2 | 14' 4" x 12' 1" | 4,355 x 3,676mm |
| Shower    | 8′ 1″ x 7′ 3″   | 2,450 x 2,200mm |
| Store     | 2′ 2″ × 4′ 11″  | 657 x 1,474mm   |
| Balcony   | 8' 7" x 4' 3"   | 2,608 x 1,280mm |
|           |                 |                 |