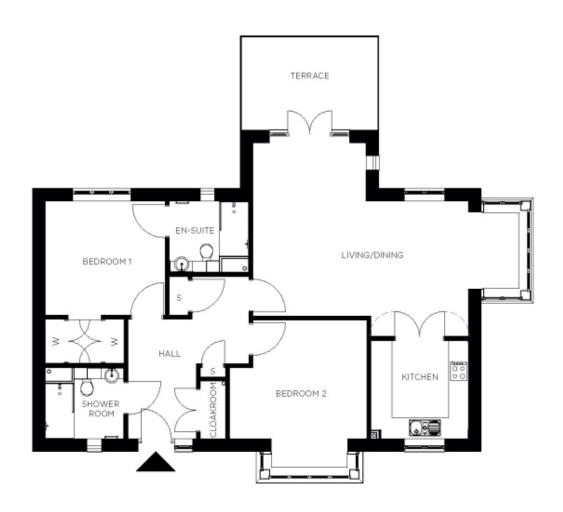

## Price: £725,000\*, Ground floor

This beautiful apartment features a versatile open-plan living space adjacent to the fully equipped kitchen. An en suite master bedroom is supplemented by a second double bedroom and separate bathroom, giving the flexibility to entertain guests all year round. An entrance with ample storage flows into an interior complete with the very latest fixtures, fittings and appliances.

## Internal measurements: 1,165sq ft

| Living    | 27′ 3″ × 17′ 7″  | 8,300 x 5,336mm |
|-----------|------------------|-----------------|
| Kitchen   | 10′ 0″ x 10′ 0″  | 3,031 x 3,044mm |
| Hallway   | 12′ 2″ x 8′ 11″  | 3,703 x 2,694mm |
| Bedroom 1 | 12′ 0″ x 11′ 7″  | 3,647 x 3,530mm |
| Wardrobe  | 2′ 1″ × 4′ 7″    | 614 x 1,375mm   |
| Wardrobe  | 2′ 1″ × 4′ 7″    | 614 x 1,375mm   |
| Ensuite 1 | 8′ 2″ x 7′ 3″    | 2,486 x 2,198mm |
| Bedroom 2 | 13′ 10″ x 15′ 3″ | 4,212 x 4,637mm |
| Shower    | 8′ 1″ × 7′ 3″    | 2,450 x 2,198mm |
| Store     | 2' 2" x 4' 0"    | 644 x 1,202mm   |
| Patio     | 14′ 1″ x 9′ 6″   | 4,291 x 2,894mm |
|           |                  |                 |