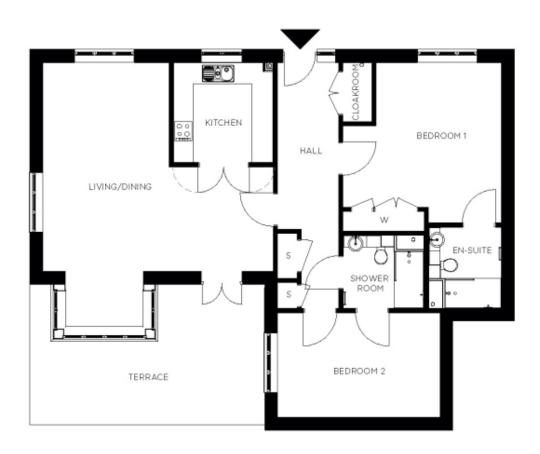

## 107 Hylde Manor

## Price: £769,000\*, Ground floor

This attractive apartment combines spacious proportions with practical design. Two generous double bedrooms (with master en suite) are linked by a hallway with ample storage. A large open-plan dining area adjoins the fully equipped kitchen. The second bedroom and separate bathroom make this apartment perfect for accommodating family and friends.

## Internal measurements: 1,245sq ft

| Living    | 22′ 11″ x 26′ 2″ | 6,969 x 7,960mm |
|-----------|------------------|-----------------|
| Kitchen   | 9′ 11″ × 10′ 0″  | 3,010 x 3,044mm |
| Hallway   | 5′ 10″ x 24′ 5″  | 1,778 x 7,437mm |
| Bedroom 1 | 15′ 9″ x 16′ 0″  | 4,786 x 4,859mm |
| Wardrobe  | 8′ 2″ x 2′ 0″    | 2,474 x 600mm   |
| Ensuite 1 | 7′ 3″ x 8′ 1″    | 2,198 x 2,450mm |
| Bedroom 2 | 16′ 3″ x 10′ 5″  | 4,928 x 3,152mm |
| Shower    | 8′ 1″ x 7′ 3″    | 2,450 x 2,200mm |
| Store     | 2′ 0″ x 4′ 6″    | 595 x 1,357mm   |
| Store     | 2′ 0″ x 2′ 8″    | 595 x 800mm     |
| Patio     | 20′ 10″ x 13′ 2″ | 6,335 x 4,013mm |