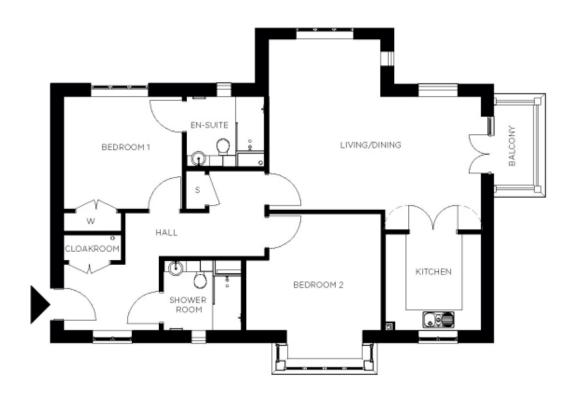

## Price: £702,000\*, First floor

This beautiful apartment features a versatile open-plan living space adjacent to the fully equipped kitchen. An en suite master bedroom is supplemented by a second double bedroom and separate bathroom, giving the flexibility to entertain guests all year round. An entrance with ample storage flows into an interior complete with the very latest fixtures, fittings and appliances.

## Internal measurements: 1,123sq ft

| Living    | 22′ 0″ x 17′ 7″ | 6,685 x 5,338mm |
|-----------|-----------------|-----------------|
| Kitchen   | 9′ 11″ x 10′ 0″ | 3,010 x 3,044mm |
| Hallway   | 14′ 4″ x 8′ 11″ | 4,364 x 2,703mm |
| Bedroom 1 | 12′ 2″ × 11′ 7″ | 3,707 x 3,513mm |
| Wardrobe  | 6′ 0″ x 2′ 0″   | 1,815 x 600mm   |
| Ensuite 1 | 8′ 1″ × 7′ 3″   | 2,450 x 2,200mm |
| Bedroom 2 | 14′ 0″ x 15′ 3″ | 4,242 x 4,644mm |
| Shower    | 8′ 1″ × 7′ 3″   | 2,450 x 2,200mm |
| Store     | 2′ 0″ x 3′ 11″  | 586 x 1,184mm   |
| Balcony   | 4′ 2″ x 8′ 7″   | 1,253 x 2,608mm |
|           |                 |                 |