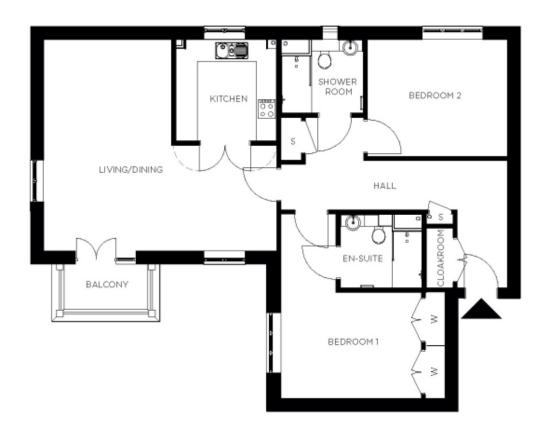

## 110 Hylde Manor

## Price: £745,000\*, First floor

This attractive apartment combines spacious proportions with practical design. Two generous double bedrooms (with master en suite) are linked by a hallway with ample storage. A large open-plan dining area adjoins the fully equipped kitchen. The second bedroom and separate bathroom make this apartment perfect for accommodating family and friends.

## Internal measurements: 1,201sq ft

| Living    | 22′ 11″ × 20′ 10″ | 6,969 x 6,342mm |
|-----------|-------------------|-----------------|
| Kitchen   | 9′ 11″ x 10′ 0″   | 3,010 x 3,042mm |
| Hallway   | 22′ 0″ x 12′ 6″   | 6,692 x 3,806mm |
| Bedroom 1 | 13′ 10″ × 10′ 5″  | 4,209 x 3,158mm |
| Wardrobe  | 2' 0" x 10' 5"    | 600 x 3,158mm   |
| Ensuite 1 | 8′ 1″ × 7′ 3″     | 2,448 x 2,198mm |
| Bedroom 2 | 13′ 6″ x 11′ 7″   | 4,104 x 3,512mm |
| Shower    | 8′ 1″ × 7′ 3″     | 2,448 x 2,200mm |
| Store     | 2' 0" x 4' 3"     | 600 x 1,293mm   |
| Balcony   | 8' 7" x 4' 3"     | 2,608 x 1,283mm |