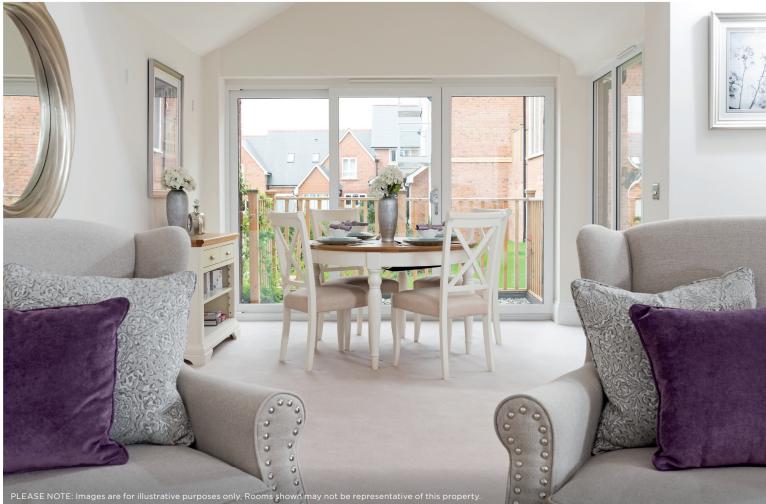

## Internal measurements: 1,127sq ft

| Kitchen            | 9′ 8″ x 10′ 5″   | 2,930 x 3,160mm |
|--------------------|------------------|-----------------|
| Living/Dining Room | 17' 10" x 16' 2" | 5,430 x 4,920mm |
| Bedroom 1          | 9' 8" x 12' 4"   | 2,940 x 3,740mm |
| Bedroom 2          | 10' 7" x 12' 7"  | 3,220 x 3,820mm |
| Garden Room        | 7′ 5″ x 8′ 3″    | 2,240 x 2,490mm |