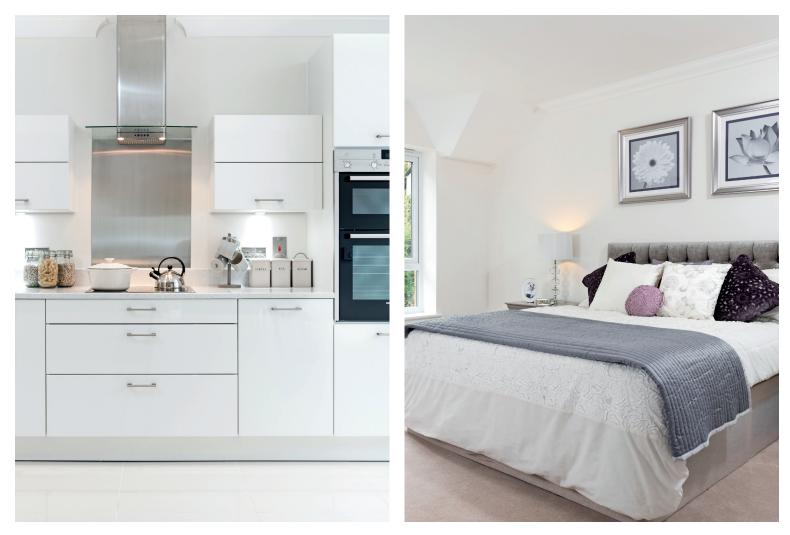

## Internal measurements: 1,127sq ft

| Kitchen            | 9′ 8″ x 10′ 5″   | 2,930 x 3,160mm |
|--------------------|------------------|-----------------|
| Living/Dining Room | 17' 10" x 16' 2" | 5,430 x 4,920mm |
| Bedroom 1          | 9' 8" x 12' 4"   | 2,940 x 3,740mm |
| Bedroom 2          | 10' 7" x 12' 7"  | 3,220 x 3,820mm |
| Garden Room        | 7′ 5″ x 8′ 3″    | 2,240 x 2,490mm |