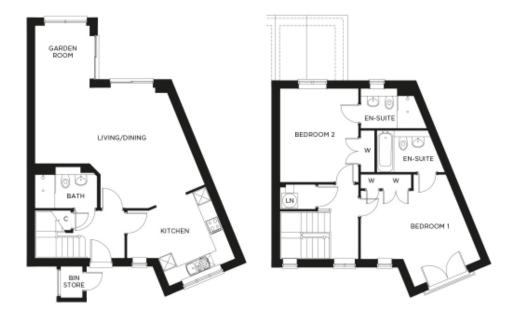

## Internal measurements: 1,127sq ft

| Kitchen            | 9′ 8″ x 10′ 5″   | 2,930 x 3,160mm |
|--------------------|------------------|-----------------|
| Living/Dining Room | 17' 10" x 16' 2" | 5,430 x 4,920mm |
| Bedroom 1          | 9' 8" x 12' 4"   | 2,940 x 3,740mm |
| Bedroom 2          | 10' 7" x 12' 7"  | 3,220 x 3,820mm |
| Garden Room        | 7′ 5″ x 8′ 3″    | 2,240 x 2,490mm |