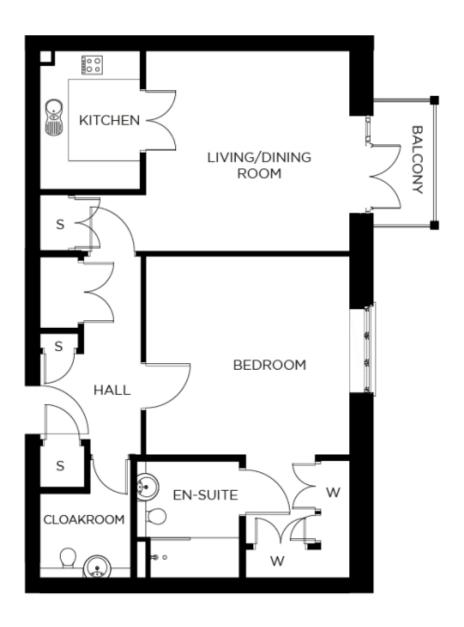

## 26 Burchmore House

## Price: £452,000\*, First floor

Our spacious one-bedroom retirement living apartments offer the perfect balance of style and function, centrally located to ensure easy access to all village facilities.

## Internal measurements: 773sq ft

| Kitchen            | 9′ 7″ x 6′ 11″  | 2,900 x 2,100mm |
|--------------------|-----------------|-----------------|
| Living/Dining Room | 19' 0" x 14' 1" | 5,770 x 4,270mm |
| Bedroom            | 22' 2" x 14' 1" | 6,740 x 4,270mm |
| Ensuite            | 8′ 1″ x 7′ 0″   | 2,450 x 2,130mm |
| Cloakroom          | 8′ 2″ x 6′ 3″   | 2,470 x 1,900mm |