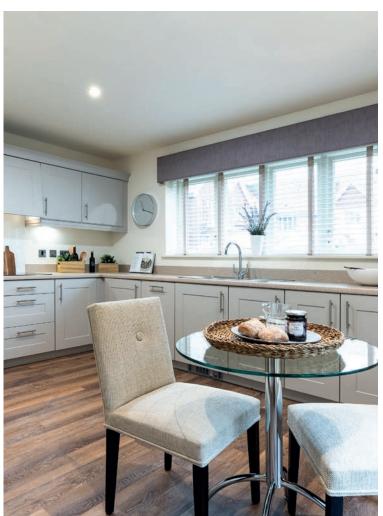

## Internal measurements: 773sq ft

| Kitchen            | 9′ 7″ x 6′ 11″  | 2,900 x 2,100mm |
|--------------------|-----------------|-----------------|
| Living/Dining Room | 19' 0" x 14' 1" | 5,770 x 4,270mm |
| Bedroom            | 22' 2" x 14' 1" | 6,740 x 4,270mm |
| Ensuite            | 8′ 1″ x 7′ 0″   | 2,450 x 2,130mm |
| Cloakroom          | 8′ 2″ x 6′ 3″   | 2,470 x 1,900mm |