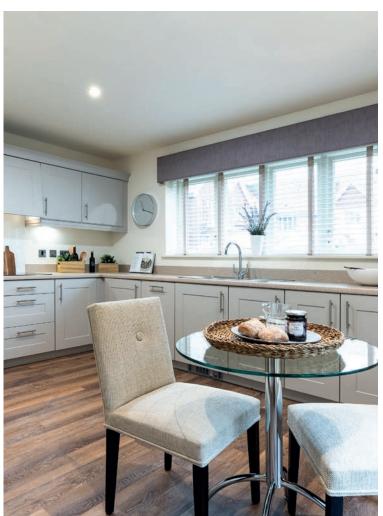

## Price: £751,000\*, Ground floor

This attractive apartment combines spacious proportions with practical design. Two generous double bedrooms (with master en suite) are linked by a hallway with ample storage. A large open-plan dining area adjoins the fully equipped kitchen. The second bedroom and separate bathroom make this apartment perfect for accommodating family and friends.

## Internal measurements: 1,271sq ft

| Kitchen            | 9′ 11″ x 9′ 10″ | 3,000 x 2,990mm |
|--------------------|-----------------|-----------------|
| Living/Dining Room | 26′ 9″ x 26′ 7″ | 8,140 x 8,090mm |
| Bedroom 1          | 16′ 9″ x 15′ 9″ | 5,090 x 4,790mm |
| Ensuite            | 8′ 1″ × 7′ 2″   | 2,450 x 2,160mm |
| Bedroom 2          | 16′ 0″ x 10′ 6″ | 4,870 x 3,180mm |
| Shower room        | 8′ 2″ x 7′ 0″   | 2,470 x 2,120mm |