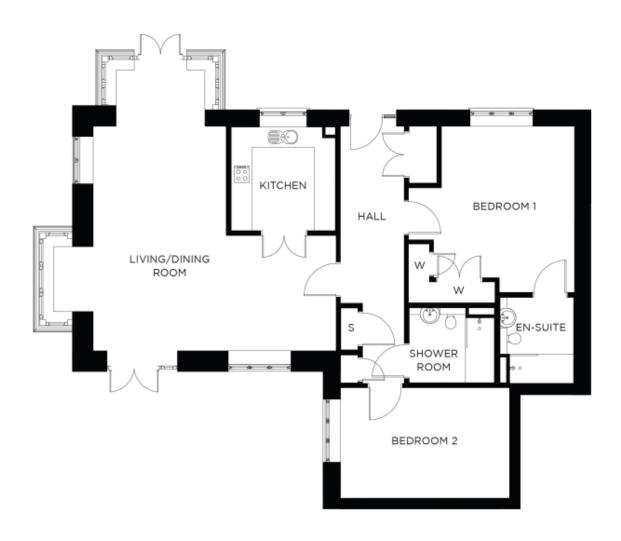

## Price: £751,000\*, Ground floor

This attractive apartment combines spacious proportions with practical design. Two generous double bedrooms (with master en suite) are linked by a hallway with ample storage. A large open-plan dining area adjoins the fully equipped kitchen. The second bedroom and separate bathroom make this apartment perfect for accommodating family and friends.

## Internal measurements: 1,271sq ft

| Kitchen            | 9′ 11″ x 9′ 10″ | 3,000 x 2,990mm |
|--------------------|-----------------|-----------------|
| Living/Dining Room | 26′ 9″ x 26′ 7″ | 8,140 x 8,090mm |
| Bedroom 1          | 16′ 9″ x 15′ 9″ | 5,090 x 4,790mm |
| Ensuite            | 8′ 1″ × 7′ 2″   | 2,450 x 2,160mm |
| Bedroom 2          | 16′ 0″ x 10′ 6″ | 4,870 x 3,180mm |
| Shower room        | 8′ 2″ x 7′ 0″   | 2,470 x 2,120mm |