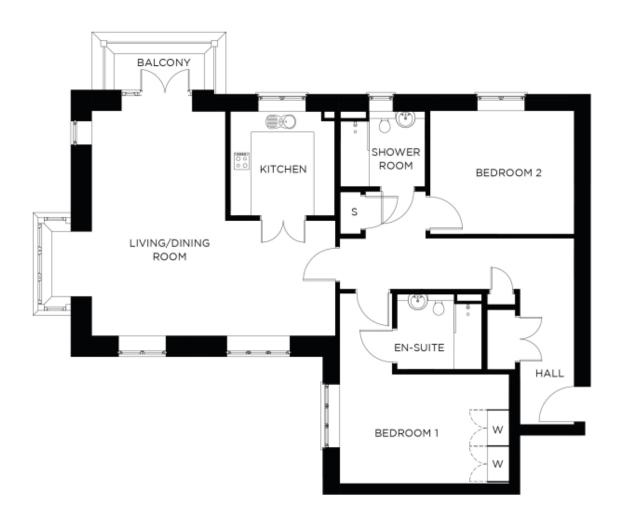

## Price: £719,000\*, First floor

This attractive apartment combines spacious proportions with practical design. Two generous double bedrooms (with master en suite) are linked by a hallway with ample storage. A large open-plan dining area adjoins the fully equipped kitchen. The second bedroom and separate bathroom make this apartment perfect for accommodating family and friends.

## Internal measurements: 1,264sq ft

| Kitchen            | 9′ 11″ x 9′ 10″   | 3,000 x 2,990mm  |
|--------------------|-------------------|------------------|
| Living/Dining Room | 26′ 10″ x 27′ 10′ | "8,163 x 8,471mm |
| Bedroom 1          | 17′ 11″ × 16′ 0″  | 5,460 x 4,870mm  |
| Ensuite            | 8' 0" x 7' 2"     | 2,430 x 2,160mm  |
| Bedroom 2          | 13′ 8″ x 11′ 8″   | 4,150 x 3,540mm  |
| Shower room        | 8′ 0″ x 7′ 2″     | 2,430 x 2,160mm  |