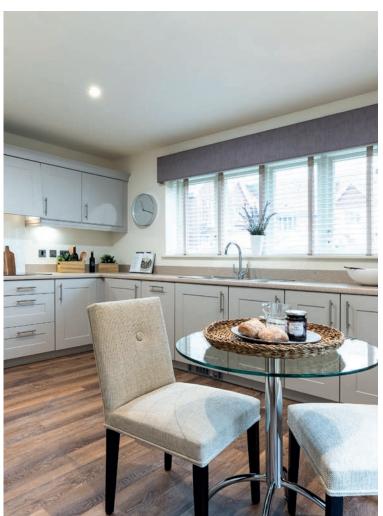

## Price: £719,000\*, First floor

This attractive apartment combines spacious proportions with practical design. Two generous double bedrooms (with master en suite) are linked by a hallway with ample storage. A large open-plan dining area adjoins the fully equipped kitchen. The second bedroom and separate bathroom make this apartment perfect for accommodating family and friends.

## Internal measurements: 1,264sq ft

| Kitchen            | 9′ 11″ x 9′ 10″   | 3,000 x 2,990mm  |
|--------------------|-------------------|------------------|
| Living/Dining Room | 26′ 10″ x 27′ 10′ | "8,163 x 8,471mm |
| Bedroom 1          | 17′ 11″ × 16′ 0″  | 5,460 x 4,870mm  |
| Ensuite            | 8' 0" x 7' 2"     | 2,430 x 2,160mm  |
| Bedroom 2          | 13′ 8″ x 11′ 8″   | 4,150 x 3,540mm  |
| Shower room        | 8′ 0″ x 7′ 2″     | 2,430 x 2,160mm  |