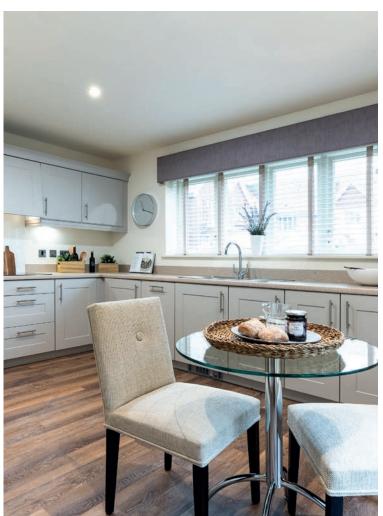

## Price: £672,000\*, First floor

This charming home features two perfectly proportioned double bedrooms (one en suite) as well as a separate bathroom, and carefully designed kitchen. The adjacent living area offers an intimate space that's flooded with light. The Newton's clever design - with a second bedroom and bathroom - means you can entertain family and friends whenever you like.

## Internal measurements: 1,118sq ft

| Kitchen            | 9′ 10″ x 9′ 10″ | 2,986 x 2,983mm |
|--------------------|-----------------|-----------------|
| Living/Dining Room | 21′ 6″ x 18′ 1″ | 6,529 x 5,491mm |
| Bedroom 1          | 14′ 1″ × 12′ 6″ | 4,279 x 3,795mm |
| Ensuite            | 8′ 1″ × 7′ 1″   | 2,450 x 2,155mm |
| Bedroom 2          | 15′ 0″ x 13′ 6″ | 4,567 x 4,092mm |
| Bathroom           | 8′ 1″ x 7′ 2″   | 2,450 x 2,160mm |