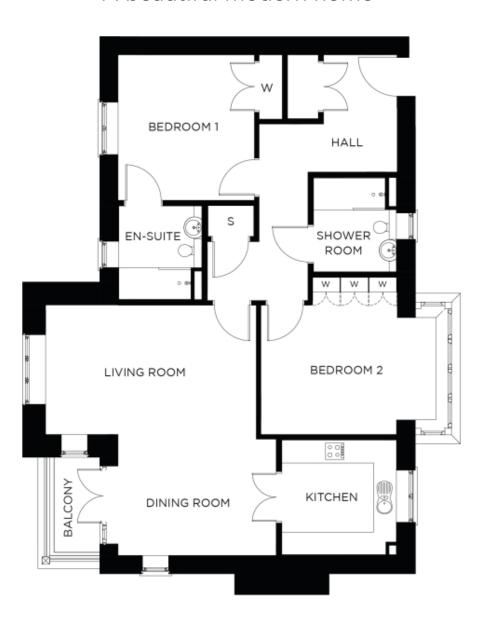

## Price: £672,000\*, First floor

This charming home features two perfectly proportioned double bedrooms (one en suite) as well as a separate bathroom, and carefully designed kitchen. The adjacent living area offers an intimate space that's flooded with light. The Newton's clever design - with a second bedroom and bathroom - means you can entertain family and friends whenever you like.

## Internal measurements: 1,118sq ft

| Kitchen            | 9′ 10″ x 9′ 10″ | 2,986 x 2,983mm |
|--------------------|-----------------|-----------------|
| Living/Dining Room | 21′ 6″ x 18′ 1″ | 6,529 x 5,491mm |
| Bedroom 1          | 14′ 1″ × 12′ 6″ | 4,279 x 3,795mm |
| Ensuite            | 8′ 1″ × 7′ 1″   | 2,450 x 2,155mm |
| Bedroom 2          | 15′ 0″ x 13′ 6″ | 4,567 x 4,092mm |
| Bathroom           | 8′ 1″ x 7′ 2″   | 2,450 x 2,160mm |